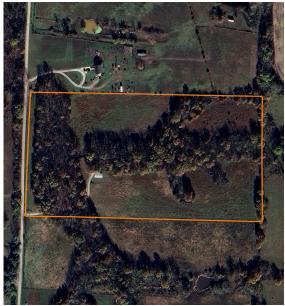

## COUNTRY BUILD SITE IN RAY COUNTY

**ACRES: 19.2** 

- Beautiful build site
- Long, secluded gravel driveway
- Water and electric on site
- Well-maintained gravel road
- Surrounded by wildlife

- Mix of timber and open fields
- 4 miles southwest of Polo
- 8 miles northeast of Lawson
- Under an hour to downtown Kansas City