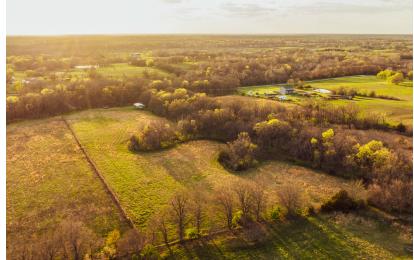

## COUNTRY BUILD SITE IN RAY COUNTY

**ACRES: 19.2** 

- Beautiful build site
- Long, secluded gravel driveway
- Water and electric on site
- Well-maintained gravel road
- Surrounded by wildlife

- Mix of timber and open fields
- 4 miles southwest of Polo
- 8 miles northeast of Lawson
- Under an hour to downtown Kansas City