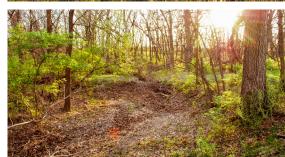

## COUNTRY BUILD SITE IN RAY COUNTY

**ACRES: 19.2** 

- Beautiful build site
- Long, secluded gravel driveway
- Water and electric on site
- Well-maintained gravel road
- Surrounded by wildlife

- Mix of timber and open fields
- 4 miles southwest of Polo
- 8 miles northeast of Lawson
- Under an hour to downtown Kansas City