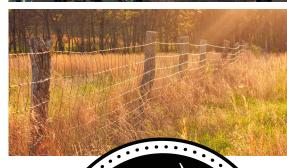

## COUNTRY BUILD SITE IN RAY COUNTY

**ACRES: 19.2** 

- Beautiful build site
- Long, secluded gravel driveway
- Water and electric on site
- Well-maintained gravel road
- Surrounded by wildlife

- Mix of timber and open fields
- 4 miles southwest of Polo
- 8 miles northeast of Lawson
- Under an hour to downtown Kansas City