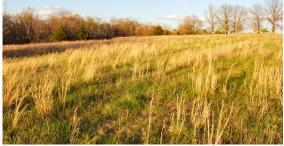

## COUNTRY BUILD SITE IN RAY COUNTY

**ACRES: 19.2** 

- Beautiful build site
- Long, secluded gravel driveway
- Water and electric on site
- Well-maintained gravel road
- Surrounded by wildlife

- Mix of timber and open fields
- 4 miles southwest of Polo
- 8 miles northeast of Lawson
- Under an hour to downtown Kansas City