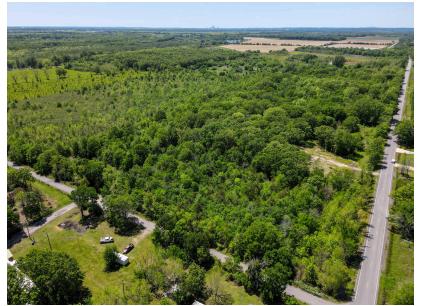

## SMALL ACREAGE BUILD SITE MINUTES FROM METRO

COUNTY: PULASKI STATE: ARKANSAS

**ACRES: 4.8** 

- Numerous build sites
- County road frontage on two sides
- Power, water, & sewer on the property
- Deer and small game
- Flat topography

- Hardwood timber
- Outside city limits
- 3 miles to Sherwood/North Little Rock
- 6 miles to Jacksonville

For more information, contact:

CALYN ZACHARY, Land Agent

**501.459.5029** | CZachary@MidwestLandGroup.com