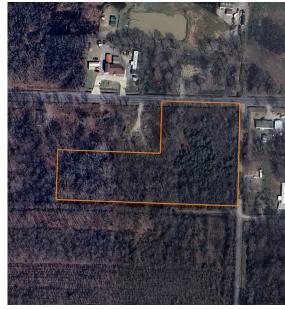

## SMALL ACREAGE BUILD SITE MINUTES FROM METRO

COUNTY: PULASKI STATE: ARKANSAS

**ACRES: 4.8** 

- Numerous build sites
- County road frontage on two sides
- Power, water, & sewer on the property
- Deer and small game
- Flat topography

- Hardwood timber
- Outside city limits
- 3 miles to Sherwood/North Little Rock
- 6 miles to Jacksonville

For more information, contact:

CALYN ZACHARY, Land Agent

**501.459.5029** | CZachary@MidwestLandGroup.com