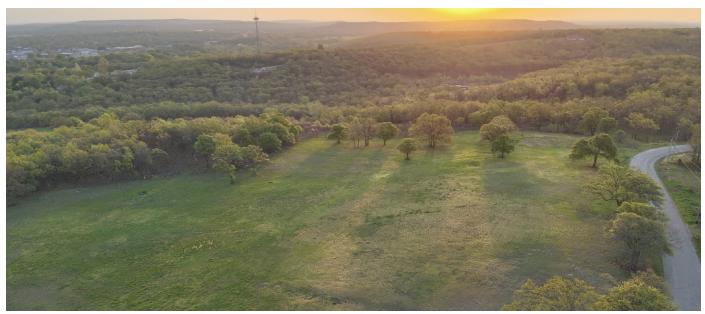

## PHENOMENAL BUILD SITE IN PAWHUSKA, OKLAHOMA

PRICE: \$88,000 COUNTY: OSAGE STATE: OKLAHOMA

ACRES: 5

## **PROPERTY FEATURES**

- Great build site in Pawhuska, OK
- City water at the road on Skyline
- PSO Electric at the road
- Boundaries are approximate, survey to be conducted upon executed contract
- Minutes from downtown Pawhuska

- Build or invest in the land for a later build on the old golf course
- Just outside of the city limits
- 30 minutes to Bartlesville, OK
- Just over an hour to Tulsa, OK

For more information, contact: