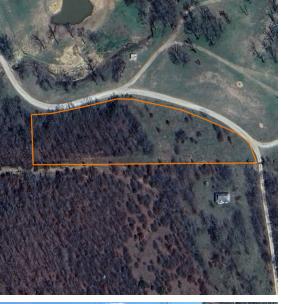

## PERFECT LOCATION TO BUILD A HOME OR CAMP WITHIN WALKING DISTANCE OF PUBLIC LAND

PRICE: **\$19,500** COUNTY: **OSAGE** STATE: **OKLAHOMA** ACRES: **2.6** 

- 2.6 +/- acres
- Partially fenced
- County road frontage
- Dead-end road
- Electric

- Within walking distance of 7,300 acres of public land
- Oaks
- Open areas
- 30 minutes to Pawhuska
- 30 minutes to Sedan

For more information, contact:

WILL PESTER, Land Agent 918.578.9353 | WPester@MidwestLandGroup.com