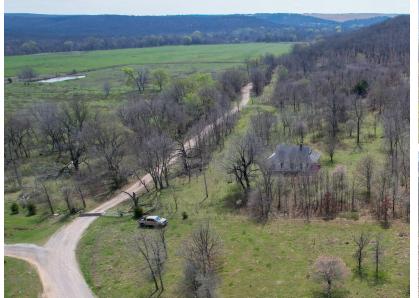

## PERFECT LOCATION TO BUILD A HOME OR CAMP WITHIN WALKING DISTANCE OF PUBLIC LAND

PRICE: **\$19,500** COUNTY: **OSAGE** STATE: **OKLAHOMA** ACRES: **2.6** 

- 2.6 +/- acres
- Partially fenced
- County road frontage
- Dead-end road
- Electric

- Within walking distance of 7,300 acres of public land
- Oaks
- Open areas
- 30 minutes to Pawhuska
- 30 minutes to Sedan

For more information, contact:

WILL PESTER, Land Agent 918.578.9353 | WPester@MidwestLandGroup.com