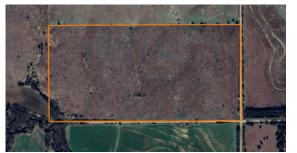

## OPEN PASTURE WITH STUNNING HOMESITE VIEWS

PRICE: **\$219,000** 

**COUNTY: McPHERSON** 

STATE: KANSAS

**ACRES: 75** 

## **PROPERTY FEATURES**

- Immediate possession to graze
- Great roads along the south and east side
- Thick stand of grass
- Native Grass
- 4 and 5-strand barbed wire fence

- Power on Property
- Excellent Topography
- 28 miles Lyons, KS
- 17 miles McPherson, KS
- 34 miles Hutchinson, KS
- 42 miles Salina, KS