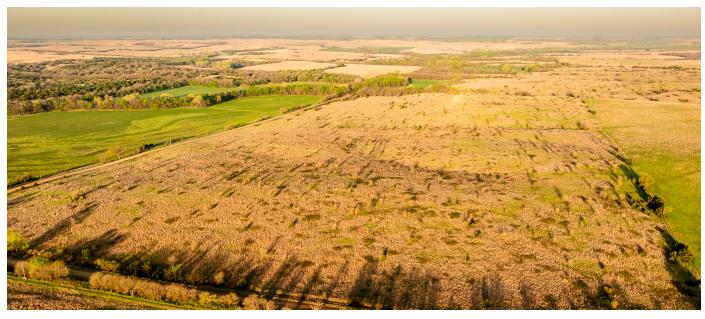

## OPEN PASTURE WITH STUNNING HOMESITE VIEWS

PRICE: **\$219,000** 

**COUNTY: McPHERSON** 

STATE: KANSAS

**ACRES: 75** 

## **PROPERTY FEATURES**

- Immediate possession to graze
- Great roads along the south and east side
- Thick stand of grass
- Native Grass
- 4 and 5-strand barbed wire fence

- Power on Property
- Excellent Topography
- 28 miles Lyons, KS
- 17 miles McPherson, KS
- 34 miles Hutchinson, KS
- 42 miles Salina, KS