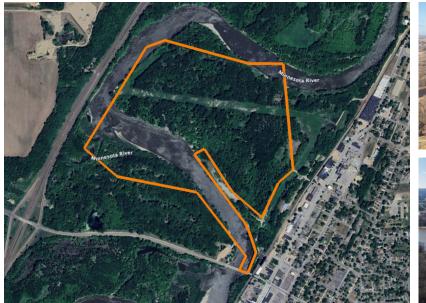

# 145 +/- RECREATIONAL SANCTUARY ON THE MINNESOTA RIVER RIGHT BY LE SUEUR

### **PROPERTY FEATURES**

- Amazing access to the river
- Well over a mile of river frontage
- Wildlife sanctuary surrounded by the river
- Great cover
- Tremendous bowhunting potential

- Close to Le Sueur
- Mix of trees
- Deer and turkey sign all around
- Less than an hour from the Twin Cities
- Sought-after recreational area