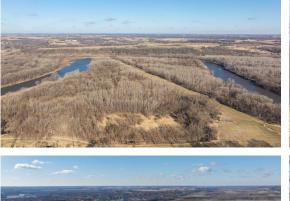

# 145 +/- RECREATIONAL SANCTUARY ON THE MINNESOTA RIVER RIGHT BY LE SUEUR

### **PROPERTY FEATURES**

- Amazing access to the river
- Well over a mile of river frontage
- Wildlife sanctuary surrounded by the river
- Great cover
- Tremendous bowhunting potential

- Close to Le Sueur
- Mix of trees
- Deer and turkey sign all around
- Less than an hour from the Twin Cities
- Sought-after recreational area