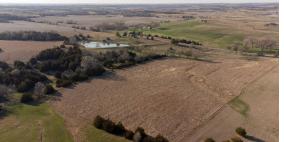

## 21 +/- ACRES OF GORGEOUS HILLTOP VIEWS, MINUTES FROM LINCOLN, NE

**COUNTY: LANCASTER** 

STATE: **NEBRASKA** 

ACRES: 21

- 21 +/- acre build site in Lancaster County, Nebraska
- Gently rolling topography with a seasonal creek bottom
- Perfect high point build site overlooking the timbered bottom
- Lush native grass prairie loaded with wildlife

- Over 12 acres of expired CRP for additional farm income
- Freshly graveled quarter mile long driveway
- Only half a mile from paved Raymond Road
- Raymond Central School District
- Only a 5-minute mostly paved drive to north Lincoln