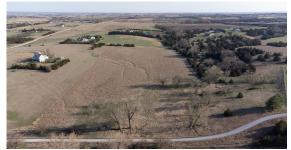

## 21 +/- ACRES OF GORGEOUS HILLTOP VIEWS, MINUTES FROM LINCOLN, NE

**COUNTY: LANCASTER** 

STATE: **NEBRASKA** 

ACRES: 21

- 21 +/- acre build site in Lancaster County, Nebraska
- Gently rolling topography with a seasonal creek bottom
- Perfect high point build site overlooking the timbered bottom
- Lush native grass prairie loaded with wildlife

- Over 12 acres of expired CRP for additional farm income
- Freshly graveled quarter mile long driveway
- Only half a mile from paved Raymond Road
- Raymond Central School District
- Only a 5-minute mostly paved drive to north Lincoln