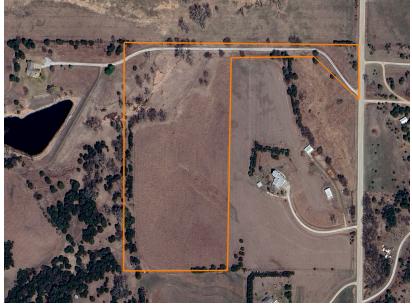

## 21 +/- ACRES OF GORGEOUS HILLTOP VIEWS, MINUTES FROM LINCOLN, NE

**COUNTY: LANCASTER** 

STATE: **NEBRASKA** 

ACRES: 21

- 21 +/- acre build site in Lancaster County, Nebraska
- Gently rolling topography with a seasonal creek bottom
- Perfect high point build site overlooking the timbered bottom
- Lush native grass prairie loaded with wildlife

- Over 12 acres of expired CRP for additional farm income
- Freshly graveled quarter mile long driveway
- Only half a mile from paved Raymond Road
- Raymond Central School District
- Only a 5-minute mostly paved drive to north Lincoln