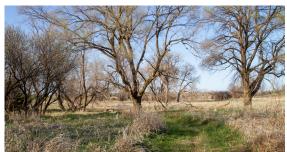

## 21 +/- ACRES OF GORGEOUS HILLTOP VIEWS, MINUTES FROM LINCOLN, NE

**COUNTY: LANCASTER** 

STATE: **NEBRASKA** 

ACRES: 21

- 21 +/- acre build site in Lancaster County, Nebraska
- Gently rolling topography with a seasonal creek bottom
- Perfect high point build site overlooking the timbered bottom
- Lush native grass prairie loaded with wildlife

- Over 12 acres of expired CRP for additional farm income
- Freshly graveled quarter mile long driveway
- Only half a mile from paved Raymond Road
- Raymond Central School District
- Only a 5-minute mostly paved drive to north Lincoln