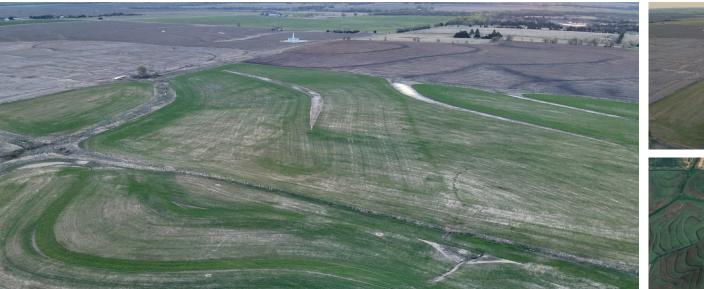

# 80 +/- ACRES OF TILLABLE GROUND AND POTENTIAL BUILD SITE IN KAY COUNTY, OKLAHOMA

### **PROPERTY FEATURES**

- Located 5.5 miles west of Highway 77 in Ponca City
- 1 mile south from paved Hubbard Road
- Rural water nearby
- All of the seller's minerals will convey
- 2024 taxes \$316
- Immediate possession at closing, seller to harvest winter wheat this summer.
- Seller does farm the ground but will not continue farming it past the 2025 wheat harvest