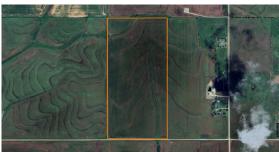

# 80 +/- ACRES OF TILLABLE GROUND AND POTENTIAL BUILD SITE IN KAY COUNTY, OKLAHOMA

### **PROPERTY FEATURES**

- Located 5.5 miles west of Highway 77 in Ponca City
- 1 mile south from paved Hubbard Road
- Rural water nearby
- All of the seller's minerals will convey
- 2024 taxes \$316
- Immediate possession at closing, seller to harvest winter wheat this summer.
- Seller does farm the ground but will not continue farming it past the 2025 wheat harvest