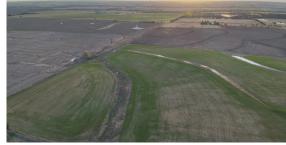

# 80 +/- ACRES OF TILLABLE GROUND AND POTENTIAL BUILD SITE IN KAY COUNTY, OKLAHOMA

### **PROPERTY FEATURES**

- Located 5.5 miles west of Highway 77 in Ponca City
- 1 mile south from paved Hubbard Road
- Rural water nearby
- All of the seller's minerals will convey
- 2024 taxes \$316
- Immediate possession at closing, seller to harvest winter wheat this summer.
- Seller does farm the ground but will not continue farming it past the 2025 wheat harvest