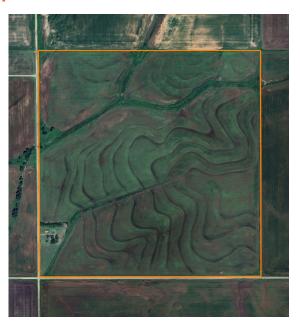

# 160 +/- ACRES OF TILLABLE GROUND WITH OLDER HOMESTEAD AND LOADED WITH UPLAND BIRDS

### PRICE: **\$460,000** COUNTY: **KAY** STATE: **OKLAHOMA** ACRES: **160**

### **PROPERTY FEATURES**

- Located 6 miles west of Highway 77 in Ponca City
- ½ mile south from paved Hubbard Road
- Rural water and power nearby
- All of the seller's minerals will convey
- Older home and homestead on the property