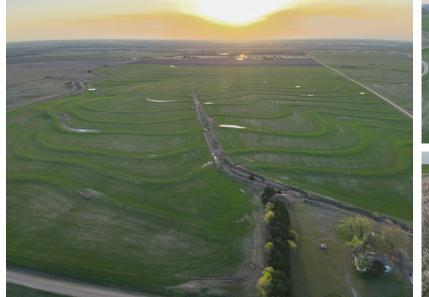

# 160 +/- ACRES OF TILLABLE GROUND WITH OLDER HOMESTEAD AND LOADED WITH UPLAND BIRDS

### **PROPERTY FEATURES**

- Located 6 miles west of Highway 77 in Ponca City
- ½ mile south from paved Hubbard Road
- Rural water and power nearby
- All of the seller's minerals will convey
- Older home and homestead on the property

- Water well near the home
- 40'x40' barn
- 2024 taxes \$904
- Immediate possession at closing, seller to harvest winter wheat this summer.
- Seller does farm the ground but will not continue farming it past the 2025 wheat harvest