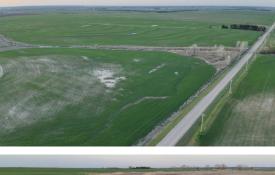

### **PROPERTY FEATURES**

- Located 6 miles west of Highway 77 in Ponca City
- ½ mile south from paved Hubbard Road
- Rural water and power nearby
- All of the seller's minerals will convey
- Older home and homestead on the property

- Water well near the home
- 40'x40' barn
- 2024 taxes \$904
- Immediate possession at closing, seller to harvest winter wheat this summer.
- Seller does farm the ground but will not continue farming it past the 2025 wheat harvest