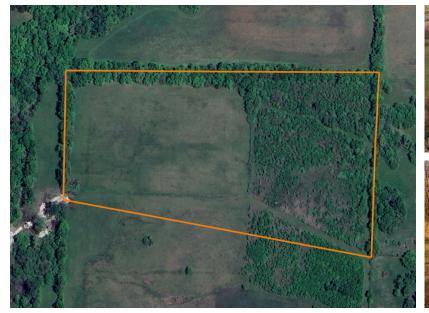

## LUSH GRASSLAND AND TIMBER ON 22 ACRES

PRICE: **\$396,000** COUNTY: **JACKSON** STATE: **MISSOURI** ACRES: **22** 

• No developer restrictions and no HOA

• Public water, electric, and fiber are

• Stone Creek crossing

## **PROPERTY FEATURES**

- Tract 3 22 surveyed acres
- Balance of grassland and timber brush area
- Ideal location for a large pond construction
- Excellent for UTV and dirtbike trail riding
- Beautiful views overlooking the property from build location
  - Blacktop gated access For more information, contact: