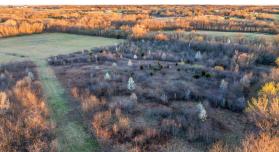

## LUSH GRASSLAND AND TIMBER ON 22 ACRES

PRICE: **\$396,000** COUNTY: **JACKSON** STATE: **MISSOURI** ACRES: **22** 

• No developer restrictions and no HOA

• Public water, electric, and fiber are

• Stone Creek crossing

## **PROPERTY FEATURES**

- Tract 3 22 surveyed acres
- Balance of grassland and timber brush area
- Ideal location for a large pond construction
- Excellent for UTV and dirtbike trail riding
- Beautiful views overlooking the property from build location
  - Blacktop gated access For more information, contact: