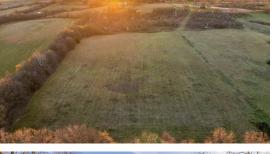

## LUSH GRASSLAND AND TIMBER ON 22 ACRES

PRICE: **\$396,000** COUNTY: **JACKSON** STATE: **MISSOURI** ACRES: **22** 

• No developer restrictions and no HOA

• Public water, electric, and fiber are

• Stone Creek crossing

## **PROPERTY FEATURES**

- Tract 3 22 surveyed acres
- Balance of grassland and timber brush area
- Ideal location for a large pond construction
- Excellent for UTV and dirtbike trail riding
- Beautiful views overlooking the property from build location
  - Blacktop gated access For more information, contact: