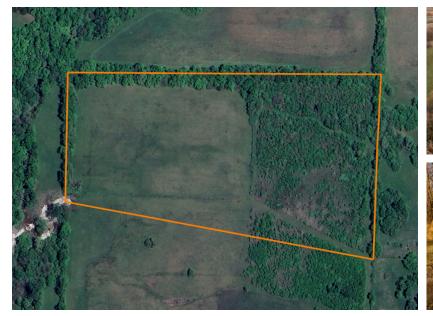

# LUSH GRASSLAND AND TIMBER ON 22 ACRES

PRICE: **\$374,000** COUNTY: **JACKSON** STATE: **MISSOURI** ACRES: **22** 

• No developer restrictions and no HOA

• Public water, electric, and fiber are

• Stone Creek crossing

## **PROPERTY FEATURES**

- Tract 3 22 surveyed acres
- Balance of grassland and timber brush area
- Ideal location for a large pond construction
- Excellent for UTV and dirtbike trail riding
- Beautiful views overlooking the property from build location
  - Blacktop gated access For more information, contact: