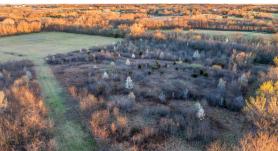

# LUSH GRASSLAND AND TIMBER ON 22 ACRES

PRICE: **\$374,000** COUNTY: **JACKSON** STATE: **MISSOURI** ACRES: **22** 

• No developer restrictions and no HOA

• Public water, electric, and fiber are

• Stone Creek crossing

## **PROPERTY FEATURES**

- Tract 3 22 surveyed acres
- Balance of grassland and timber brush area
- Ideal location for a large pond construction
- Excellent for UTV and dirtbike trail riding
- Beautiful views overlooking the property from build location
  - Blacktop gated access For more information, contact: