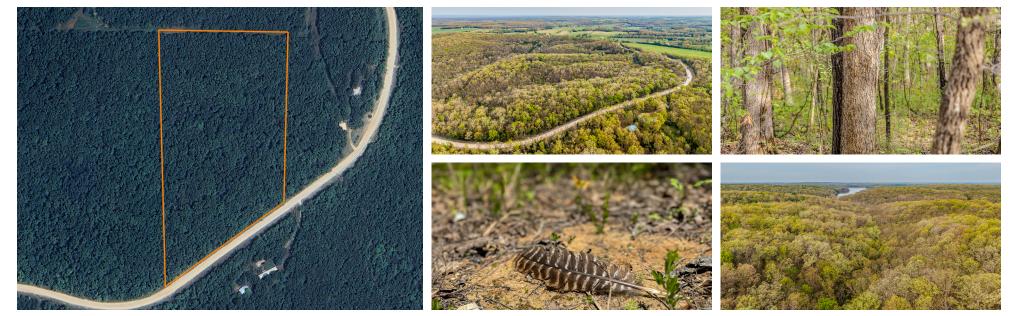

## TIMBER TRACT JUST MINUTES FROM POMME DE TERRE LAKE

PRICE: **\$73,500** COUNTY: **HICKORY** STATE: **MISSOURI** ACRES: **12.7** 

## **PROPERTY FEATURES**

- 12.7 +/- acres of timber
- Wet-weather creek
- Gently rolling
- County road frontage
- Quiet and secluded
- Marketable timber, oak and hickory

- 3 miles to the public boat ramp at Pomme de Terre Lake
- Skyline School District
- 1 hour to Lebanon, MO
- 1 hour to Springfield, MO