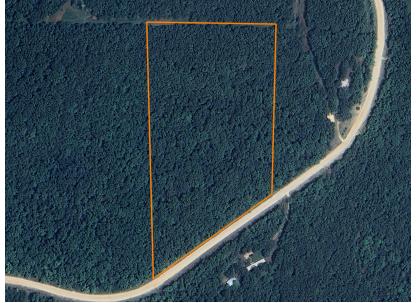

## TIMBER TRACT JUST MINUTES FROM POMME DE TERRE LAKE

COUNTY: HICKORY STATE: MISSOURI

**ACRES: 12.7** 

- 12.7 +/- acres of timber
- Wet-weather creek
- Gently rolling
- County road frontage
- Quiet and secluded
- Marketable timber, oak and hickory

- 3 miles to the public boat ramp at Pomme de Terre Lake
- Skyline School District
- 1 hour to Lebanon, MO
- 1 hour to Springfield, MO

For more information, contact:

AMBER MILLER, Land Agent

417.322.6995 | AMiller@MidwestLandGroup.com