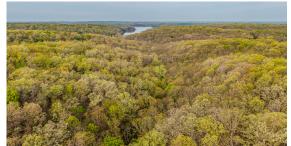

## TIMBER TRACT JUST MINUTES FROM POMME DE TERRE LAKE

COUNTY: HICKORY STATE: MISSOURI

**ACRES: 12.7** 

- 12.7 +/- acres of timber
- Wet-weather creek
- Gently rolling
- County road frontage
- Quiet and secluded
- Marketable timber, oak and hickory

- 3 miles to the public boat ramp at Pomme de Terre Lake
- Skyline School District
- 1 hour to Lebanon, MO
- 1 hour to Springfield, MO

For more information, contact:

AMBER MILLER, Land Agent

417.322.6995 | AMiller@MidwestLandGroup.com