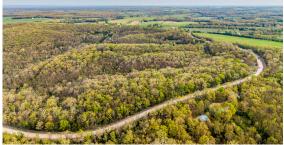

## TIMBER TRACT JUST MINUTES FROM POMME DE TERRE LAKE

COUNTY: HICKORY STATE: MISSOURI

**ACRES: 12.7** 

- 12.7 +/- acres of timber
- Wet-weather creek
- Gently rolling
- County road frontage
- Quiet and secluded
- Marketable timber, oak and hickory

- 3 miles to the public boat ramp at Pomme de Terre Lake
- Skyline School District
- 1 hour to Lebanon, MO
- 1 hour to Springfield, MO

For more information, contact:

AMBER MILLER, Land Agent

417.322.6995 | AMiller@MidwestLandGroup.com