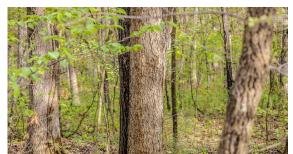

## TIMBER TRACT JUST MINUTES FROM POMME DE TERRE LAKE

COUNTY: HICKORY STATE: MISSOURI

**ACRES: 12.7** 

- 12.7 +/- acres of timber
- Wet-weather creek
- Gently rolling
- County road frontage
- Quiet and secluded
- Marketable timber, oak and hickory