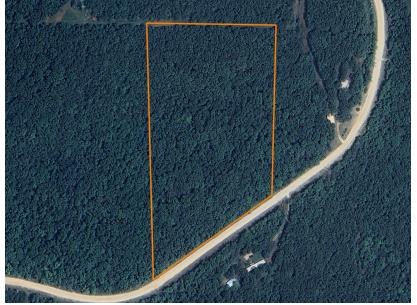

## TIMBER TRACT JUST MINUTES FROM POMME DE TERRE LAKE

COUNTY: HICKORY STATE: MISSOURI

**ACRES: 12.7** 

## **PROPERTY FEATURES**

- 12.7 +/- acres of timber
- Wet-weather creek
- Gently rolling
- County road frontage
- Quiet and secluded
- Marketable timber, oak and hickory

- 3 miles to the public boat ramp at Pomme de Terre Lake
- Skyline School District
- 1 hour to Lebanon, MO
- 1 hour to Springfield, MO