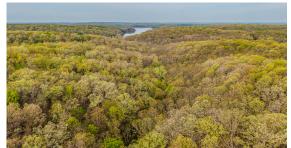

## TIMBER TRACT JUST MINUTES FROM POMME DE TERRE LAKE

COUNTY: HICKORY STATE: MISSOURI

**ACRES: 12.7** 

## **PROPERTY FEATURES**

- 12.7 +/- acres of timber
- Wet-weather creek
- Gently rolling
- County road frontage
- Quiet and secluded
- Marketable timber, oak and hickory

- 3 miles to the public boat ramp at Pomme de Terre Lake
- Skyline School District
- 1 hour to Lebanon, MO
- 1 hour to Springfield, MO