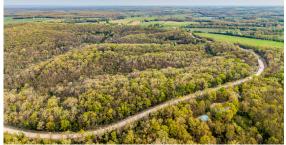

## TIMBER TRACT JUST MINUTES FROM POMME DE TERRE LAKE

COUNTY: HICKORY STATE: MISSOURI

**ACRES: 12.7** 

## **PROPERTY FEATURES**

- 12.7 +/- acres of timber
- Wet-weather creek
- Gently rolling
- County road frontage
- Quiet and secluded
- Marketable timber, oak and hickory

- 3 miles to the public boat ramp at Pomme de Terre Lake
- Skyline School District
- 1 hour to Lebanon, MO
- 1 hour to Springfield, MO