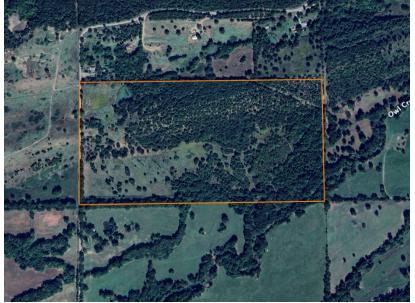

## **GREAT 80 +/- ACRES WITH BUILD SITE AND UTILITIES**

ACRES: 80

## **PROPERTY FEATURES**

- Fully fenced
- Pasture and timber
- 1 pond
- Owl Creek live water
- Utilities available

- Beautiful views
- Abundance of wildlife
- Multiple home sites

For more information, contact: