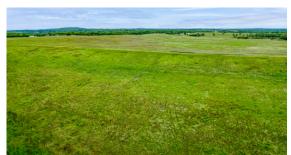

## **GREAT 320 +/- ACRES OF HASKELL COUNTY PASTURE GROUND**

ACRES: **320** 

- County Road frontage on 3 sides
- Rainfall of 44 inches on average
- Stocking rate 100 cows
- Fully fenced
- Cross-fenced

- Native grasses
- Multiple ponds
- Wet-weather creeks
- Utilities available