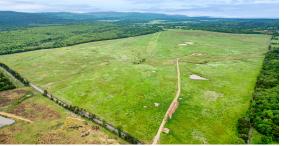

## **GREAT 320 +/- ACRES OF HASKELL COUNTY PASTURE GROUND**

ACRES: **320** 

- County Road frontage on 3 sides
- Rainfall of 44 inches on average
- Stocking rate 100 cows
- Fully fenced
- Cross-fenced

- Native grasses
- Multiple ponds
- Wet-weather creeks
- Utilities available