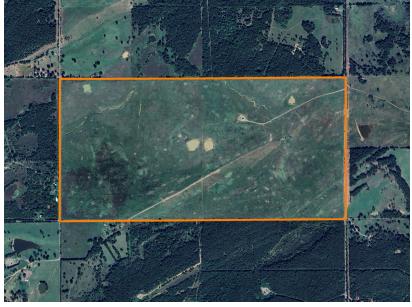

## **GREAT 320 +/- ACRES OF HASKELL COUNTY PASTURE GROUND**

ACRES: **320** 

- County Road frontage on 3 sides
- Rainfall of 44 inches on average
- Stocking rate 100 cows
- Fully fenced
- Cross-fenced

- Native grasses
- Multiple ponds
- Wet-weather creeks
- Utilities available