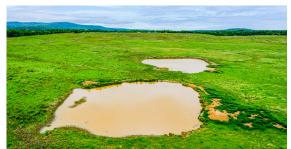

## **GREAT 320 +/- ACRES OF HASKELL COUNTY PASTURE GROUND**

ACRES: **320** 

- County Road frontage on 3 sides
- Rainfall of 44 inches on average
- Stocking rate 100 cows
- Fully fenced
- Cross-fenced

- Native grasses
- Multiple ponds
- Wet-weather creeks
- Utilities available