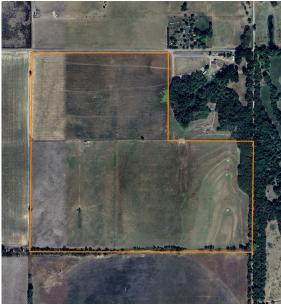

## PREMIER BERMUDA GRASS **ACREAGE IN GREER COUNTY**

ACRES: 119.5

- Close proximity to North Fork Red River
- Proven groundwater potential
- Irrigation development opportunity
- Non-overgrazed, well-maintained pasture
- Wildlife-rich environment
- Regular deer traffic patterns

- Minutes from Quartz Mountain Park
- Gentle northeastern drainage
- Multi-use agricultural/recreational land
- Year-round grazing potential
- Strategic agricultural positioning
- 2 hours 6 minutes from OKC
- 2 hours 20 minutes from Amarillo