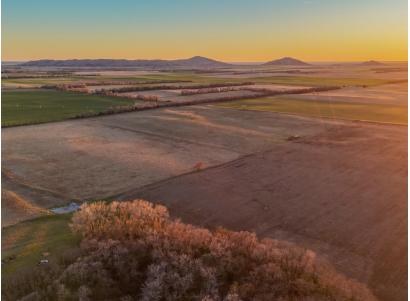

## PREMIER BERMUDA GRASS **ACREAGE IN GREER COUNTY**

ACRES: 119.5

- Close proximity to North Fork Red River
- Proven groundwater potential
- Irrigation development opportunity
- Non-overgrazed, well-maintained pasture
- Wildlife-rich environment
- Regular deer traffic patterns

- Minutes from Quartz Mountain Park
- Gentle northeastern drainage
- Multi-use agricultural/recreational land
- Year-round grazing potential
- Strategic agricultural positioning
- 2 hours 6 minutes from OKC
- 2 hours 20 minutes from Amarillo