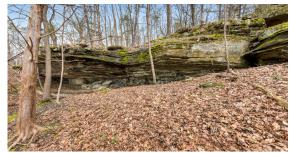

## **GREAT TIMBERED LOT NEXT TO HERMAN**

PRICE: \$50,000

**COUNTY: GASCONADE** 

STATE: MISSOURI

**ACRES: 7.6** 

- 7.6 +/- acres
- Full road frontage
- Electric and telephone at the road
- Mature timber
- Stunning rock features