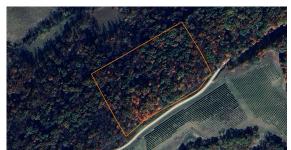

## **GREAT TIMBERED LOT NEXT TO HERMAN**

PRICE: \$50,000

**COUNTY: GASCONADE** 

STATE: MISSOURI

**ACRES: 7.6** 

- 7.6 +/- acres
- Full road frontage
- Electric and telephone at the road
- Mature timber
- Stunning rock features