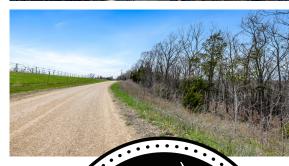

## **GREAT TIMBERED LOT NEXT TO HERMAN**

PRICE: \$50,000

**COUNTY: GASCONADE** 

STATE: MISSOURI

**ACRES: 7.6** 

- 7.6 +/- acres
- Full road frontage
- Electric and telephone at the road
- Mature timber
- Stunning rock features