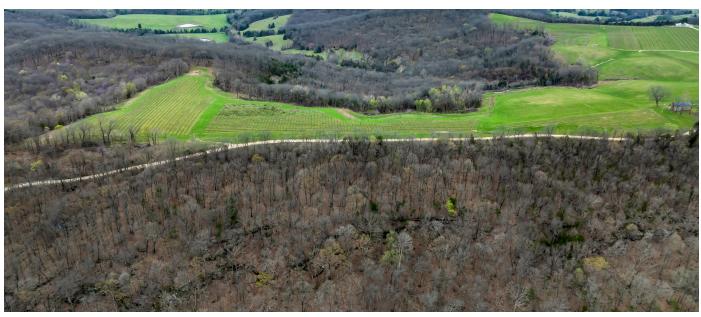

## **GREAT TIMBERED LOT NEXT TO HERMAN**

PRICE: \$50,000

**COUNTY: GASCONADE** 

STATE: MISSOURI

**ACRES: 7.6** 

- 7.6 +/- acres
- Full road frontage
- Electric and telephone at the road
- Mature timber
- Stunning rock features

- Deer and turkey sign
- Local wineries
- Just south of the Gasconade River
- Close to Herman

For more information, contact:

JAKE FELDMANN, Land Agent

**314.675.0899** | JFeldmann@MidwestLandGroup.com

MidwestLandGroup.com