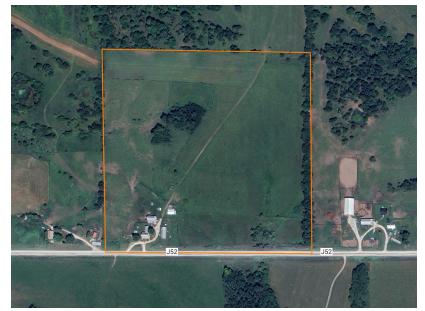

## CHARMING AMISH-BUILT HOME ON VERSATILE ACREAGE

PRICE: **\$340,000** COUNTY: **DECATUR** STATE: **IOWA** ACRES: **40** 

## **PROPERTY FEATURES**

- 2 story home with 5 bedrooms
- Large open floorplan
- Horse barn with hay storage
- Poultry shed
- Multiple steel-frame storage buildings
- Additional post-frame outbuildings for flexible use

- Hobby farm
- Horse property
- 1 mile north of Lamoni
- An hour and 15 minutes from Des Moines
- 40 +/- acres
- Taxes \$2,866/annually

For more information, contact: **SEAN STEWART,** Land Broker

**515.259.3541** | SeanStewart@MidwestLandGroup.com