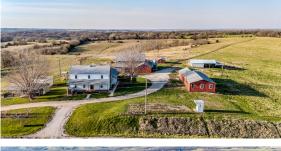

## CHARMING AMISH-BUILT HOME ON VERSATILE ACREAGE

PRICE: **\$340,000** COUNTY: **DECATUR** STATE: **IOWA** ACRES: **40** 

## **PROPERTY FEATURES**

- 2 story home with 5 bedrooms
- Large open floorplan
- Horse barn with hay storage
- Poultry shed
- Multiple steel-frame storage buildings
- Additional post-frame outbuildings for flexible use