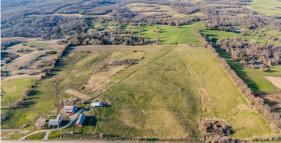

## CHARMING AMISH-BUILT HOME ON VERSATILE ACREAGE

PRICE: **\$340,000** COUNTY: **DECATUR** STATE: **IOWA** ACRES: **40** 

## **PROPERTY FEATURES**

- 2 story home with 5 bedrooms
- Large open floorplan
- Horse barn with hay storage
- Poultry shed
- Multiple steel-frame storage buildings
- Additional post-frame outbuildings for flexible use

- Hobby farm
- Horse property
- 1 mile north of Lamoni
- An hour and 15 minutes from Des Moines
- 40 +/- acres
- Taxes \$2,866/annually

For more information, contact: **SEAN STEWART,** Land Broker

**515.259.3541** | SeanStewart@MidwestLandGroup.com