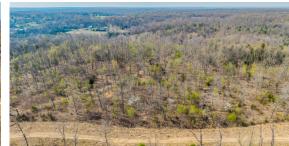

## 91.78+/- ACRES OF TIMBER WITH **HIGHWAY FRONTAGE**

- 91.78 +/- unrestricted acres
- Perimeter fencing
- Highway frontage on two sides
- Creek
- Great deer hunting

- Cut trails for ATV
- Multiple sites to build
- 25 minutes to Bennett Spring State Park
- 45 minutes to Springfield, MO
- Dallas County Schools