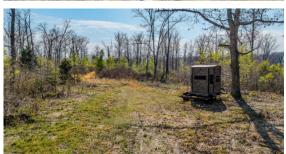

## 91.78+/- ACRES OF TIMBER WITH **HIGHWAY FRONTAGE**

- 91.78 +/- unrestricted acres
- Perimeter fencing
- Highway frontage on two sides
- Creek
- Great deer hunting

- Cut trails for ATV
- Multiple sites to build
- 25 minutes to Bennett Spring State Park
- 45 minutes to Springfield, MO
- Dallas County Schools