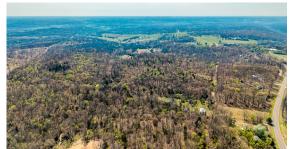

## 91.78+/- ACRES OF TIMBER WITH **HIGHWAY FRONTAGE**

- 91.78 +/- unrestricted acres
- Perimeter fencing
- Highway frontage on two sides
- Creek
- Great deer hunting

- Cut trails for ATV
- Multiple sites to build
- 25 minutes to Bennett Spring State Park
- 45 minutes to Springfield, MO
- Dallas County Schools