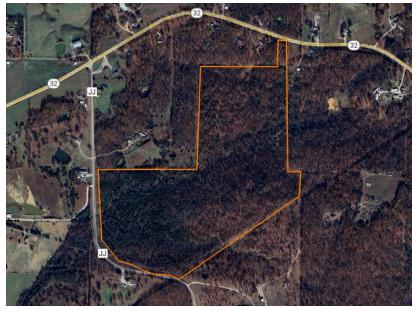

## 91.78+/- ACRES OF TIMBER WITH **HIGHWAY FRONTAGE**

- 91.78 +/- unrestricted acres
- Perimeter fencing
- Highway frontage on two sides
- Creek
- Great deer hunting

- Cut trails for ATV
- Multiple sites to build
- 25 minutes to Bennett Spring State Park
- 45 minutes to Springfield, MO
- Dallas County Schools