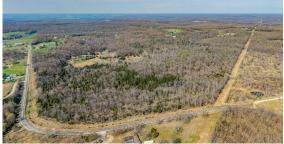

## 91.78+/- ACRES OF TIMBER WITH **HIGHWAY FRONTAGE**

- 91.78 +/- unrestricted acres
- Perimeter fencing
- Highway frontage on two sides
- Creek
- Great deer hunting

- Cut trails for ATV
- Multiple sites to build
- 25 minutes to Bennett Spring State Park
- 45 minutes to Springfield, MO
- Dallas County Schools