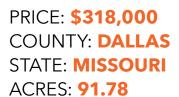

## 91.78+/- ACRES OF TIMBER WITH **HIGHWAY FRONTAGE**

- 91.78 +/- unrestricted acres
- Perimeter fencing
- Highway frontage on two sides
- Creek
- Great deer hunting

- Cut trails for ATV
- Multiple sites to build
- 25 minutes to Bennett Spring State Park
- 45 minutes to Springfield, MO
- Dallas County Schools