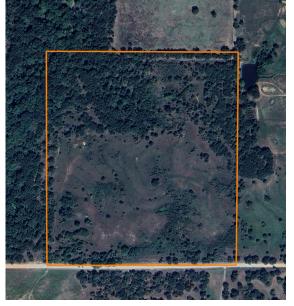

## HUNT, GRAZE, OR BUILD JUST SOUTH OF DEPEW

PRICE: **\$159,750** COUNTY: **CREEK** STATE: **OKLAHOMA** ACRES: **40** 

## **PROPERTY FEATURES**

- Fully-fenced
- Mature oaks
- 1 pond
- Wet-weather creek
- 1/4 mile off of blacktop

- Electric
- Whitetails
- 10 minutes to Bristow
- 45 minutes to Tulsa

For more information, contact: