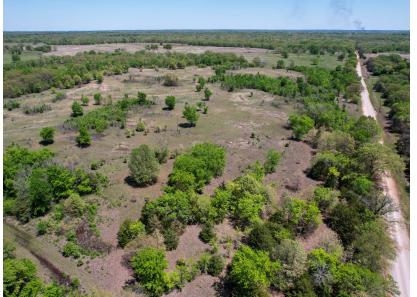

## HUNT, GRAZE, OR BUILD JUST SOUTH OF DEPEW

PRICE: **\$159,750** COUNTY: **CREEK** STATE: **OKLAHOMA** ACRES: **40** 

## **PROPERTY FEATURES**

- Fully-fenced
- Mature oaks
- 1 pond
- Wet-weather creek
- 1/4 mile off of blacktop

- Electric
- Whitetails
- 10 minutes to Bristow
- 45 minutes to Tulsa

For more information, contact: