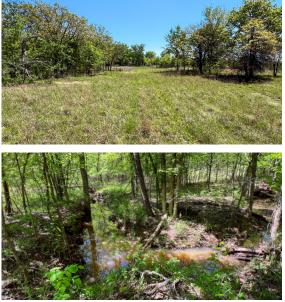

## **PROPERTY FEATURES**

- Fully-fenced
- Mature oaks
- 1 pond
- Wet-weather creek
- 1/4 mile off of blacktop

- Electric
- Whitetails
- 10 minutes to Bristow
- 45 minutes to Tulsa

For more information, contact: