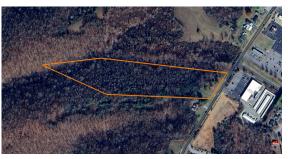

## **PROPERTY FEATURES**

- 10 +/- acres
- 3 +/- acres zoned C2
- 7 +/- acres zoned R2
- 400 feet of blacktop road frontage on (Highway 49)
- All utilities at the road

- Recently completed survey
- 30 minutes from Nashville, TN
- 45 minutes to Clarksville, TN
- 2 miles north of Ashland City, TN
- Possibility of all 10 +/- acres being rezoned to C2