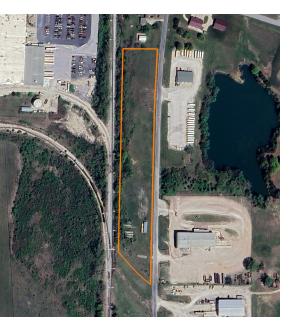

## **COMMERCIAL/INDUSTRIAL DEVELOPMENT OPPORTUNITY IN EXCELLENT LOCATION**

PRICE: **\$225,000** COUNTY: **CASS** STATE: **MISSOURI** ACRES: **4.8** 

## **PROPERTY FEATURES**

- Open
- Level topography
- Quick access to interstate
- Adjacent to railroad tracks
- Zoned ag land
- Utilities
- 30 minutes from Kansas City
- Industrial potential

For more information, contact: