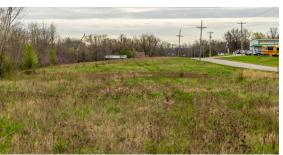

## **COMMERCIAL/INDUSTRIAL DEVELOPMENT OPPORTUNITY IN EXCELLENT LOCATION**

PRICE: **\$225,000** COUNTY: **CASS** STATE: **MISSOURI** ACRES: **4.8** 

## **PROPERTY FEATURES**

- Open
- Level topography
- Quick access to interstate
- Adjacent to railroad tracks
- Zoned ag land
- Utilities
- 30 minutes from Kansas City
- Industrial potential

For more information, contact: