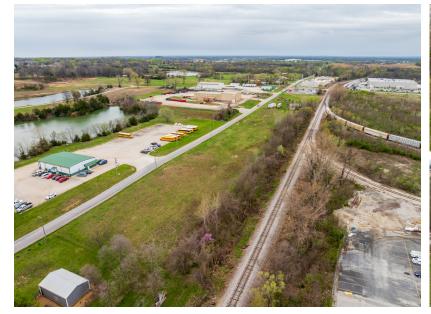

## **COMMERCIAL/INDUSTRIAL DEVELOPMENT OPPORTUNITY IN EXCELLENT LOCATION**

PRICE: **\$225,000** COUNTY: **CASS** STATE: **MISSOURI** ACRES: **4.8** 

## **PROPERTY FEATURES**

- Open
- Level topography
- Quick access to interstate
- Adjacent to railroad tracks
- Zoned ag land
- Utilities
- 30 minutes from Kansas City
- Industrial potential

For more information, contact: