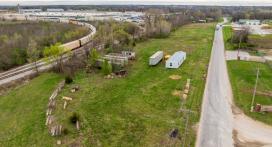

## **COMMERCIAL/INDUSTRIAL DEVELOPMENT OPPORTUNITY IN EXCELLENT LOCATION**

PRICE: **\$225,000** COUNTY: **CASS** STATE: **MISSOURI** ACRES: **4.8** 

## **PROPERTY FEATURES**

- Open
- Level topography
- Quick access to interstate
- Adjacent to railroad tracks
- Zoned ag land
- Utilities
- 30 minutes from Kansas City
- Industrial potential

For more information, contact: