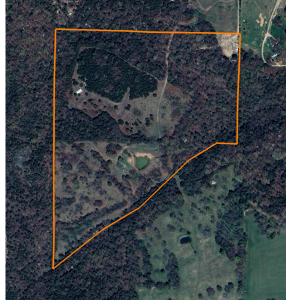

## **AFFORDABLE RURAL ACREAGE CONVE-NIENT TO EUREKA SPRINGS**

ACRES: 35

## **PROPERTY FEATURES**

- Pond
- Competitive price per acre
- 5 minutes from Eureka Springs
- Aesthetic creek frontage
- Gentle terrain/topography

- Great mix of open and wooded ground
- End of the road privacy
- 5 minutes to Kings River access
- 20 minutes to Table Rock lake marinas
- Less than 1 hour to Rogers, AR