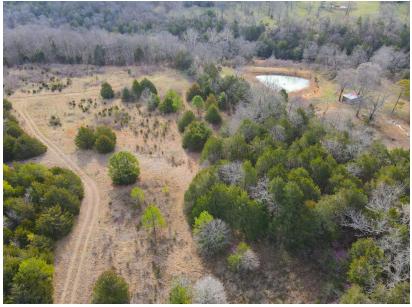

## **AFFORDABLE RURAL ACREAGE CONVE-NIENT TO EUREKA SPRINGS**

ACRES: 35

## **PROPERTY FEATURES**

- Pond
- Competitive price per acre
- 5 minutes from Eureka Springs
- Aesthetic creek frontage
- Gentle terrain/topography

- Great mix of open and wooded ground
- End of the road privacy
- 5 minutes to Kings River access
- 20 minutes to Table Rock lake marinas
- Less than 1 hour to Rogers, AR