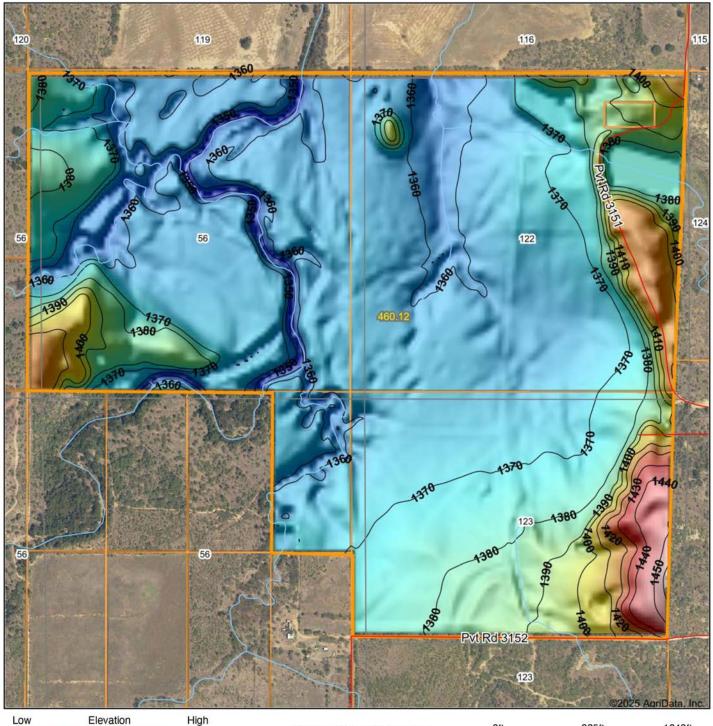

### HILLSHADE MAP

Oft 825ft 1649ft w F 4/15/2025 Callahan County Texas

Boundary Center: 32° 30' 5.63, -99° 12' 15.05