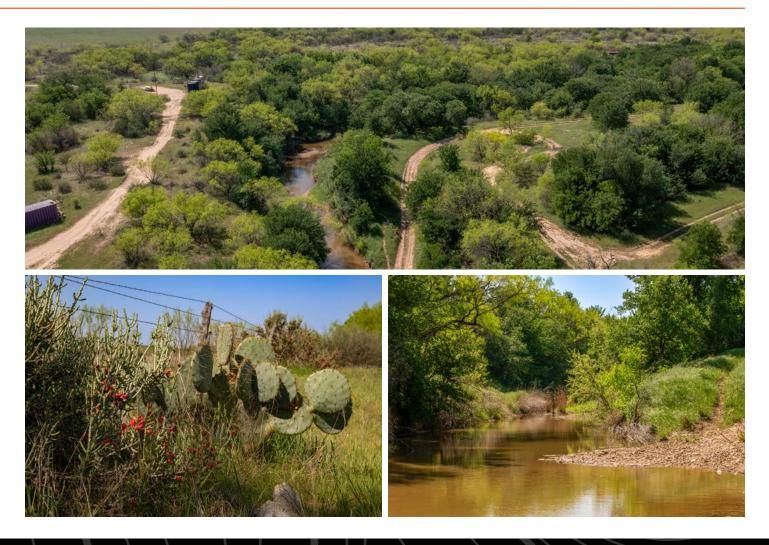

This expansive property offers a rich blend of natural beauty, recreational opportunities, and agricultural potential. At the front of the ranch, you'll find a stunning 5+/- acre lake, known as Wylie Lake, fully stocked with big bass, catfish, and crappie. Two additional wellmaintained tanks provide even more options for fishing and water access. Deep Creek winds gracefully through the center of the property, adding to the beauty and providing a serene setting perfect for evening fishing or simply enjoying the iconic West Texas sunsets.

For the avid sportsman, this land is a dream come true. It is loaded with native wildlife, including whitetail deer, turkey, quail, dove, and hogs, making it an ideal hunting retreat. A well-developed trail system weaves throughout the property, offering easy access for ATVs, horseback riding, or hiking. Several high-quality outbuildings are already in place, offering flexible options for storage, ranch operations, or future improvements.