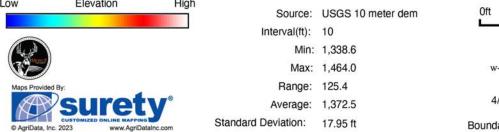

### HILLSHADE MAP

Oft 825ft 1649ft w F 4/15/2025 Callahan County Texas

Boundary Center: 32° 30' 5.63, -99° 12' 15.05