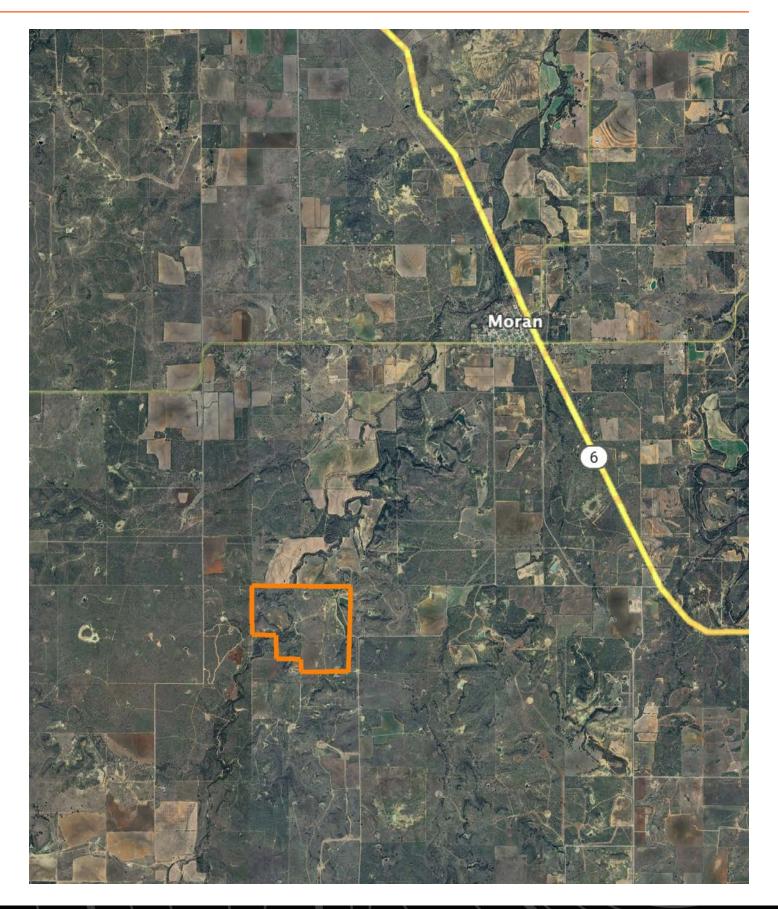

f land, water, and mineral rights, this ranch is a true gem in the heart of West Texas.

Don't miss your chance to own this one-of-a-kind property where investment opportunity meets unforgettable natural beauty.

#### PROPERTY FEATURES

#### PRICE: **\$2,691,000** COUNTY: **CALLAHAN**

- 100% of mineral rights convey with sale
- 22.5% of oil and gas royalties
- Whitetail deer
- Turkey
- Quail
- Dove

#### STATE: TEXAS

#### ACRES: 480

- Deep Creek
- Wylie Lake provides fishing for big bass
- 3 outbuildings
- 20 miles to Cisco
- 48 miles to Abilene

# WYLIE LAKE



# DIVERSE HABITAT



# DEEP CREEK



# HUNTING OPPORTUNITIES



### **AERIAL MAP**



### HILLSHADE MAP





Oft 825ft 1649ft w F 4/15/2025 Callahan County Texas

Boundary Center: 32° 30' 5.63, -99° 12' 15.05

### OVERVIEW MAP



# AGENT CONTACT

Based in Argyle, Texas, Craig combines his deep-rooted passion for the outdoors with a relentless work ethic to help buyers and sellers achieve their landownership dreams. Growing up in the rural community of Elkhart, Kansas, Craig developed a lifelong connection to the land, fueled by his love for hunting, fishing, and all things outdoors.

Craig's professional journey is as dynamic as his background. After earning a bachelor's degree in Integrated Studies from Emporia State University and completing a master's in Health and Human Performance from Fort Hays State University, Craig spent time as a professional baseball player in the Texas Rangers organization. His experiences in baseball instilled in him a strong work ethic, resilience, and an ability to overcome challen