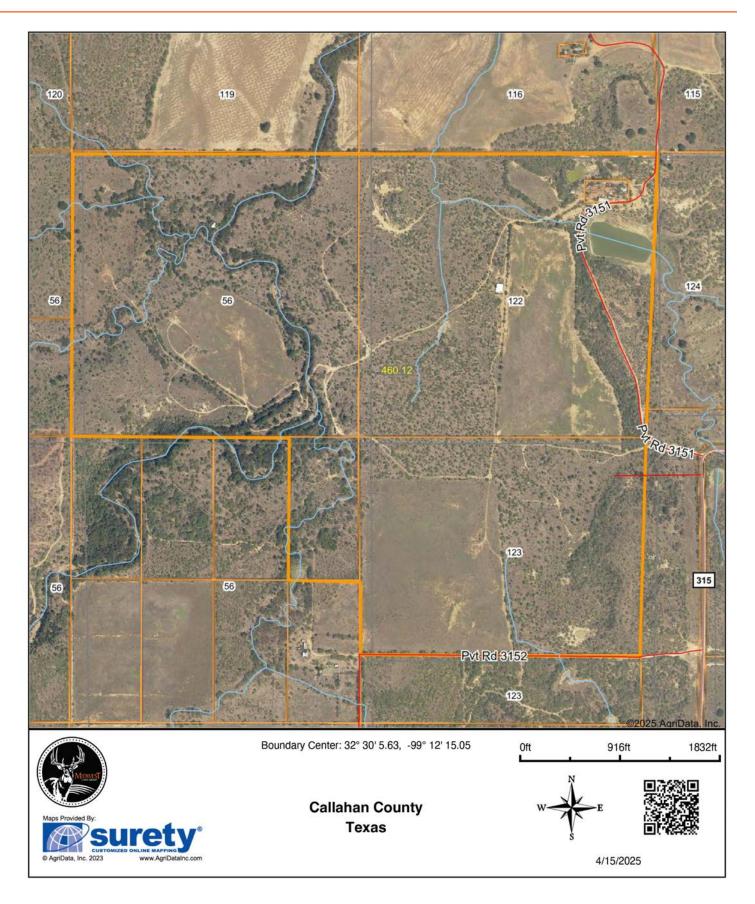

ntial through farming or leasing. Whether you're looking to build a legacy property, create a private getaway, or invest in a rare combination of land, water, and mineral rights, this ranch is a true gem in the heart of West Texas.

Don't miss your chance to own this one-of-a-kind property where investment opportunity meets unforgettable natural beauty.

#### PROPERTY FEATURES

#### PRICE: **\$2,691,000** COUNTY: **CALLAHAN**

- 100% of mineral rights convey with sale
- 22.5% of oil and gas royalties
- Whitetail deer
- Turkey
- Quail
- Dove

#### STATE: TEXAS

#### ACRES: 480

- Deep Creek
- Wylie Lake provides fishing for big bass
- 3 outbuildings
- 20 miles to Cisco
- 48 miles to Abilene

# WYLIE LAKE



# DIVERSE HABITAT



# DEEP CREEK



# HUNTING OPPORTUNITIES



### **AERIAL MAP**



### HILLSHADE MAP





Oft 825ft 1649ft w F 4/15/2025 Callahan County Texas

Boundary Center: 32° 30' 5.63, -99° 12' 15.05

### OVERVIEW MAP



# AGENT CONTACT

Based in Argyle, Texas, Craig combines his deep-rooted passion for the outdoors with a relentless work ethic to help buyers and sellers achieve their landownership dreams. Growing up in the rural community of Elkhart, Kansas, Craig developed a lifelong connection to the land, fueled by his love for hunting, fishing, and all things outdoors.

Craig's professional journey is as dynamic as his background. After earning a bachelor's degree in Integrated Studies from Emporia State University and completing a master's in Health and Human Performance from Fort Hays State University, Craig spent time as a professional baseball player in