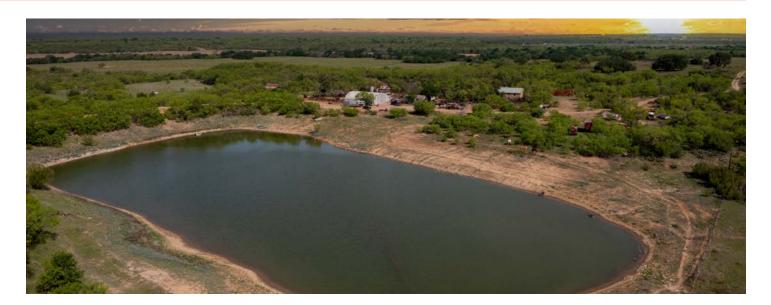

This expansive property offers a rich blend of natural beauty, recreational opportunities, and agricultural potential. At the front of the ranch, you'll find a stunning 5+/- acre lake, known as Wylie Lake, fully stocked with big bass, catfish, and crappie. Two additional wellmaintained tanks provide even more options for fishing and water access. Deep Creek winds gracefully through the center of the property, adding to the beauty and providing a serene setting perfect for evening fishing or simply enjoying the iconic West Texas sunsets.

#### ACRES: 480

- Deep Creek
- Wylie Lake provides fishing for big bass
- 3 outbuildings
- 20 miles to Cisco
- 48 miles to Abilene