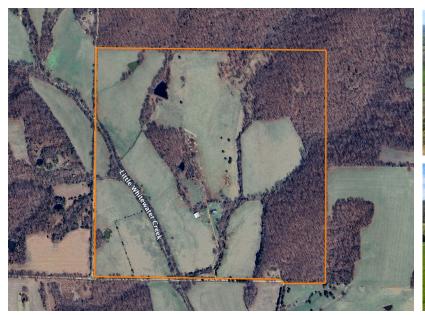

### **PROPERTY FEATURES**

- Good access off county roads
- Nice build sites
- Electricity and water (well) onsite
- Unrestricted land
- Live spring
- 3 ponds

- Little Whitewater Creek
- Cattle waterers
- Great hunting
- Mature timber
- 20 minutes to Perryville, MO