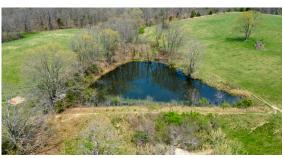

# **BEAUTIFUL 165 +/- ACRE CATTLE FARM WITH FANTASTIC HUNTING**

### **PROPERTY FEATURES**

- Good access off county roads
- Nice build sites
- Electricity and water (well) onsite
- Unrestricted land
- Live spring
- 3 ponds

- Little Whitewater Creek
- Cattle waterers
- Great hunting
- Mature timber
- 20 minutes to Perryville, MO