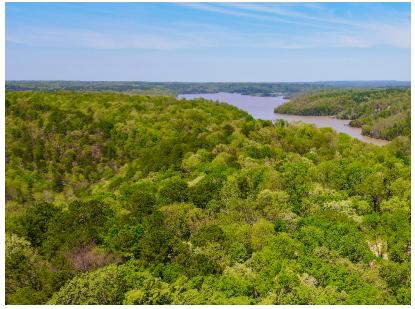

## LAKEFRONT 23 +/- ACRES- WELL, UNRESTRICTED, SURVEYED, AND READY TO BUILD

PRICE: \$357,000
COUNTY: BENTON
STATE: ARKANSAS

ACRES: 23

## **PROPERTY FEATURES**

- No restrictions
- New drilled well
- Cleared build sites.
- Lakefront
- Internal road system

- 2 septic permits and designs
- 20 +/- minutes to Rocky Branch Marina
- 28 +/- minutes to Downtown Rogers, AR
- Mountain views
- Mature oak timber