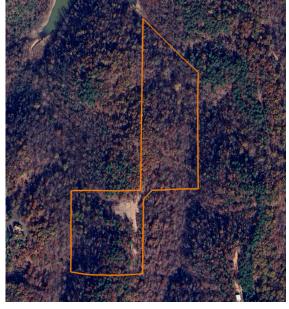

## LAKEFRONT 23 +/- ACRES- WELL, UNRESTRICTED, SURVEYED, AND READY TO BUILD

PRICE: \$357,000
COUNTY: BENTON
STATE: ARKANSAS

ACRES: 23

## **PROPERTY FEATURES**

- No restrictions
- New drilled well
- Cleared build sites.
- Lakefront
- Internal road system

- 2 septic permits and designs
- 20 +/- minutes to Rocky Branch Marina
- 28 +/- minutes to Downtown Rogers, AR
- Mountain views
- Mature oak timber