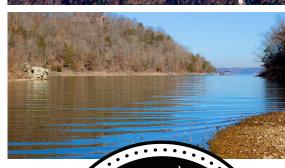

## LAKEFRONT 23 +/- ACRES- WELL, UNRESTRICTED, SURVEYED, AND READY TO BUILD

PRICE: \$357,000
COUNTY: BENTON
STATE: ARKANSAS

ACRES: 23

## **PROPERTY FEATURES**

- No restrictions
- New drilled well
- Cleared build sites.
- Lakefront
- Internal road system

- 2 septic permits and designs
- 20 +/- minutes to Rocky Branch Marina
- 28 +/- minutes to Downtown Rogers, AR
- Mountain views
- Mature oak timber