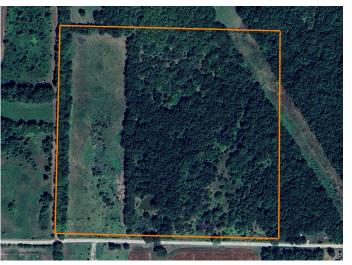

## PROPERTY FEATURES

- 28 +/- acres of mature timber
- 12 +/- acres of open pasture
- Two ponds, including one with fish
- Scenic build site ideal for a home or cabin getaway
- Utilities access to rural water, electricity, and high-speed fiber internet
- Excellent deer and turkey hunting
- Located next to Settle's Ford Conservation area (7,300 acres) providing additional hunting, hiking, & fishing

PRICE: **\$260,000** 

COUNTY: BATES

STATE: MISSOURI

ACRES: 40

For more information, contact: