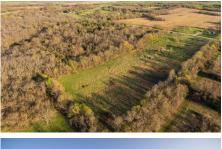

## PROPERTY FEATURES

- 28 +/- acres of mature timber
- 12 +/- acres of open pasture
- Two ponds, including one with fish
- Scenic build site ideal for a home or cabin getaway
- Utilities access to rural water, electricity, and high-speed fiber internet
- Excellent deer and turkey hunting
- Located next to Settle's Ford Conservation area (7,300 acres) providing additional hunting, hiking, & fishing