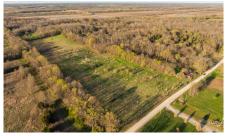

## PROPERTY FEATURES

- 28 +/- acres of mature timber
- 12 +/- acres of open pasture
- Two ponds, including one with fish
- Scenic build site ideal for a home or cabin getaway
- Utilities access to rural water, electricity, and high-speed fiber internet
- Excellent deer and turkey hunting
- Located next to Settle's Ford Conservation area (7,300 acres) providing additional hunting, hiking, & fishing