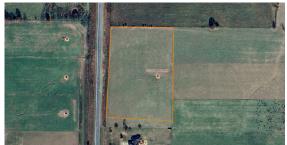

## 5.7 ACRE BUILD SITE SOUTH OF AURORA

PRICE: **\$57,000**COUNTY: **BARRY**STATE: **MISSOURI** 

**ACRES: 5.7** 

## **PROPERTY FEATURES**

- 5.7 acres
- Survey on hand
- Highway 39 road frontage
- Open pasture
- Multiple build sites

- Electricity available at the road
- Aurora school district
- Eight minutes from Aurora
- Fourteen minutes from Marionville
- Twenty-seven minutes from Shell Knob