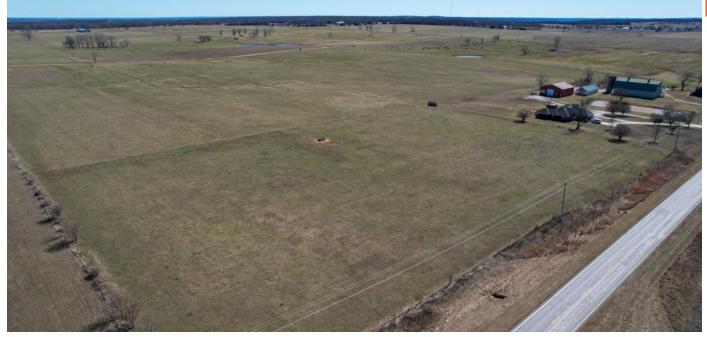

## 5.7 ACRE BUILD SITE SOUTH OF AURORA

PRICE: **\$57,000**COUNTY: **BARRY**STATE: **MISSOURI** 

**ACRES: 5.7** 

## **PROPERTY FEATURES**

- 5.7 acres
- Survey on hand
- Highway 39 road frontage
- Open pasture
- Multiple build sites

- Electricity available at the road
- Aurora school district
- Eight minutes from Aurora
- Fourteen minutes from Marionville
- Twenty-seven minutes from Shell Knob