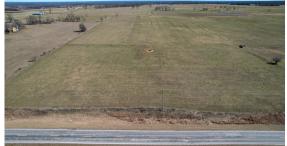

## 5.7 ACRE BUILD SITE SOUTH OF AURORA

PRICE: **\$57,000**COUNTY: **BARRY**STATE: **MISSOURI** 

**ACRES: 5.7** 

## **PROPERTY FEATURES**

- 5.7 acres
- Survey on hand
- Highway 39 road frontage
- Open pasture
- Multiple build sites

- Electricity available at the road
- Aurora school district
- Eight minutes from Aurora
- Fourteen minutes from Marionville
- Twenty-seven minutes from Shell Knob