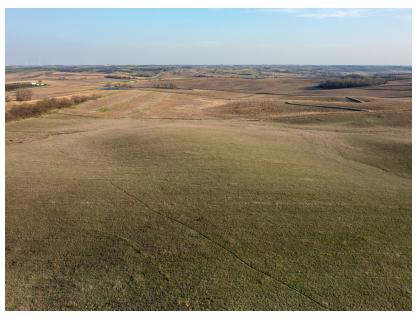

## **PROPERTY FEATURES**

- 120 +/- acres in S.T.R. 29-78N-34W
- 50 miles from West Des Moines, Iowa
- 113.05 FSA cropland acres
- CSR2 weighted average 57.3
- Annual CRP payment of \$33,322
- CRP expires 9/30/2027
- Taxes: 3,605

- Multiple beautiful build spots
- Electricity along road
- Deer, turkeys, and lots of pheasants
- Peaceful and private
- Gorgeous views
- Commuting distance to Des Moines
- Investment opportunity