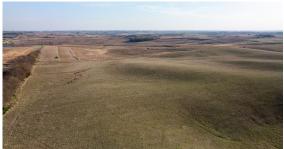

## **PROPERTY FEATURES**

- 120 +/- acres in S.T.R. 29-78N-34W
- 50 miles from West Des Moines, Iowa
- 113.05 FSA cropland acres
- CSR2 weighted average 57.3
- Annual CRP payment of \$33,322
- CRP expires 9/30/2027
- Taxes: 3,605

- Multiple beautiful build spots
- Electricity along road
- Deer, turkeys, and lots of pheasants
- Peaceful and private
- Gorgeous views
- Commuting distance to Des Moines
- Investment opportunity