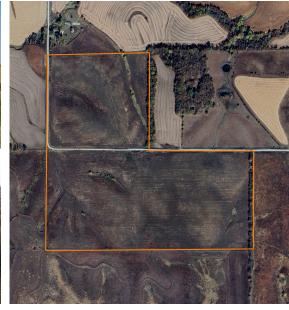

## **PROPERTY FEATURES**

- 120 +/- acres in S.T.R. 29-78N-34W
- 50 miles from West Des Moines, Iowa
- 113.05 FSA cropland acres
- CSR2 weighted average 57.3
- Annual CRP payment of \$33,322
- CRP expires 9/30/2027
- Taxes: 3,605