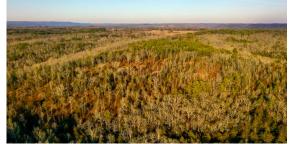

## 25-ACRE WOODLAND ESCAPE WITH SEASONAL CREEK

**COUNTY: VAN BUREN** 

STATE: **ARKANSAS** 

ACRES: 25

- 25 +/- acres
- Gated entrance
- Seasonal creek
- Mixture of pines and oaks
- Great build sites

- Lots of wildlife sign
- Off-grid
- Mountain view
- 20 minutes from Clinton, Arkansas
- Just 5 miles from an over 12,000-acre WMA