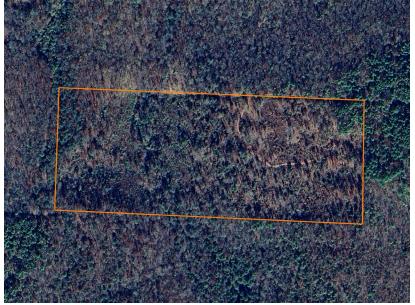

## 25-ACRE WOODLAND ESCAPE WITH SEASONAL CREEK

**COUNTY: VAN BUREN** 

STATE: **ARKANSAS** 

ACRES: 25

- 25 +/- acres
- Gated entrance
- Seasonal creek
- Mixture of pines and oaks
- Great build sites

- Lots of wildlife sign
- Off-grid
- Mountain view
- 20 minutes from Clinton, Arkansas
- Just 5 miles from an over 12,000-acre WMA