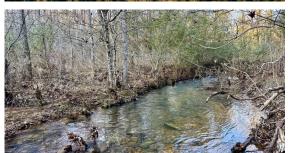

## 25-ACRE WOODLAND ESCAPE WITH SEASONAL CREEK

**COUNTY: VAN BUREN** 

STATE: **ARKANSAS** 

ACRES: 25

- 25 +/- acres
- Gated entrance
- Seasonal creek
- Mixture of pines and oaks
- Great build sites

- Lots of wildlife sign
- Off-grid
- Mountain view
- 20 minutes from Clinton, Arkansas
- Just 5 miles from an over 12,000-acre WMA