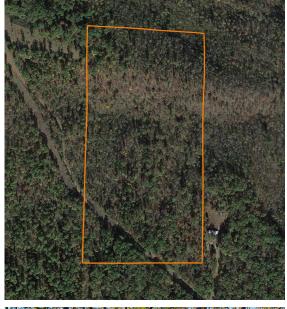

## 20 +/- ACRE MOUNTAIN VALLEY RETREAT

PRICE: \$69,000

**COUNTY: VAN BUREN** 

STATE: **ARKANSAS** 

ACRES: 20

- 1 mile off of blacktop
- 20 minutes to conveniences
- Level building site
- Electricity at the property
- Mixture of pines and oaks