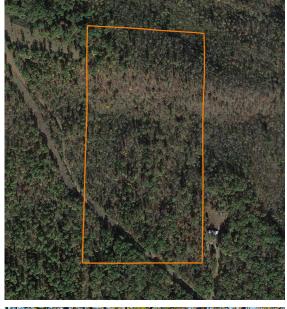

## **20 +/- ACRE MOUNTAIN VALLEY RETREAT**

PRICE: \$55,000

**COUNTY: VAN BUREN** 

STATE: ARKANSAS

ACRES: 20

## **PROPERTY FEATURES**

- 1 mile off of blacktop
- 20 minutes to conveniences
- Level building site
- Electricity at the property
- Mixture of pines and oaks

- Great hunting retreat
- Mountain views
- Abundant wildlife sign
- 30 minutes to Buffalo National River