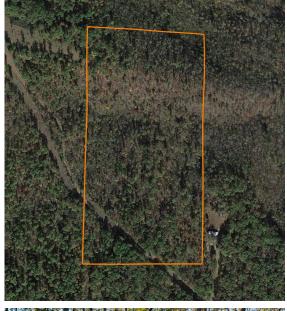

## 20 +/- ACRE MOUNTAIN VALLEY RETREAT

PRICE: \$59,000

**COUNTY: VAN BUREN** 

STATE: **ARKANSAS** 

ACRES: 20

- 1 mile off of blacktop
- 20 minutes to conveniences
- Level building site
- Electricity at the property
- Mixture of pines and oaks