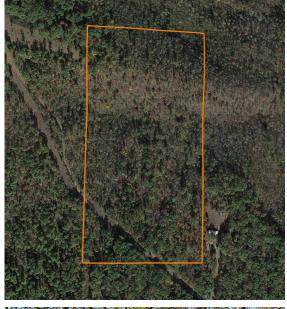

## 20 +/- ACRE MOUNTAIN VALLEY RETREAT

PRICE: \$64,000

**COUNTY: VAN BUREN** 

STATE: **ARKANSAS** 

ACRES: 20

## **PROPERTY FEATURES**

- 1 mile off of blacktop
- 20 minutes to conveniences
- Level building site
- Electricity at the property
- Mixture of pines and oaks

- Great hunting retreat
- Mountain views
- Abundant wildlife sign
- 30 minutes to Buffalo National River