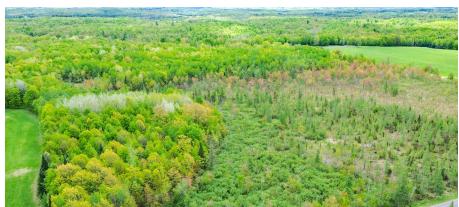

## PRIME ACREAGE IN THE HEART OF TAYLOR COUNTY

**ACRES: 119** 

## **PROPERTY FEATURES**

- MFL closed
- Managed quality deer and bear hunting
- Trail system
- Established food plots
- Treestands

- Diverse habitat
- Mature timber
- National Forest land nearby
- North Folk Yellow River
- 14 miles to Medford