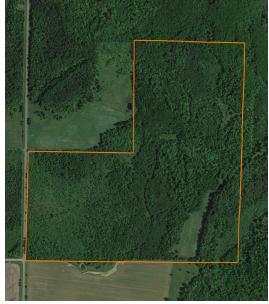

## PRIME ACREAGE IN THE HEART OF TAYLOR COUNTY

**ACRES: 119** 

## **PROPERTY FEATURES**

- MFL closed
- Managed quality deer and bear hunting
- Trail system
- Established food plots
- Treestands

- Diverse habitat
- Mature timber
- National Forest land nearby
- North Folk Yellow River
- 14 miles to Medford