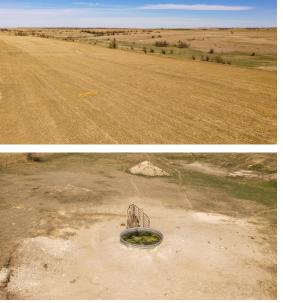

## **PROPERTY FEATURES**

- 1 mile north of Codell, KS
- 5 miles east of Plainville, KS
- 40 +/- acres of cultivation
- 119 +/- acres of fenced pasture

- Rural water tap
- Surface rights only
- Possession negotiable