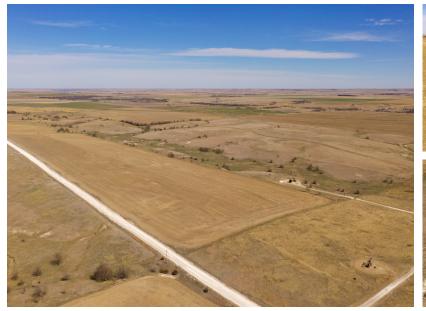

## PASTURE AND CROPLAND NORTH OF CODELL

PRICE: **\$275,000** COUNTY: **ROOKS** STATE: **KANSAS** ACRES: **161** 

## **PROPERTY FEATURES**

- 1 mile north of Codell, KS
- 5 miles east of Plainville, KS
- 40 +/- acres of cultivation
- 119 +/- acres of fenced pasture

- Rural water tap
- Surface rights only
- Possession negotiable