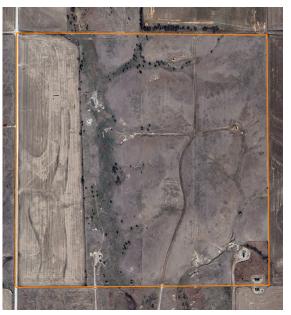

## PASTURE AND CROPLAND NORTH OF CODELL

PRICE: **\$275,000** COUNTY: **ROOKS** STATE: **KANSAS** ACRES: **161** 

## **PROPERTY FEATURES**

- 1 mile north of Codell, KS
- 5 miles east of Plainville, KS
- 40 +/- acres of cultivation
- 119 +/- acres of fenced pasture

- Rural water tap
- Surface rights only
- Possession negotiable