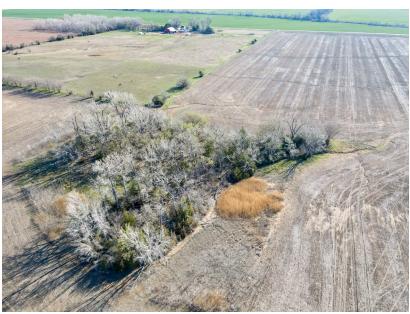

## **COUNTRY BUILD SITE ON HEART FARM**

PRICE: **\$209,000**COUNTY: **RENO**STATE: **KANSAS** 

ACRES: 46

## **PROPERTY FEATURES**

- 46 +/- acres
- Paved road access
- Electric on property
- Culvert access
- Huntable timber
- Class II soils

- Good topography for building
- Quick access to main highways
- 35 miles Wichita, KS
- 28 miles Hutchinson, KS
- 10 miles Kingman, KS