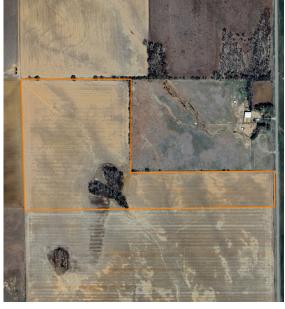

## **COUNTRY BUILD SITE ON HEART FARM**

PRICE: **\$209,000**COUNTY: **RENO**STATE: **KANSAS** 

ACRES: 46

## **PROPERTY FEATURES**

- 46 +/- acres
- Paved road access
- Electric on property
- Culvert access
- Huntable timber
- Class II soils

- Good topography for building
- Quick access to main highways
- 35 miles Wichita, KS
- 28 miles Hutchinson, KS
- 10 miles Kingman, KS