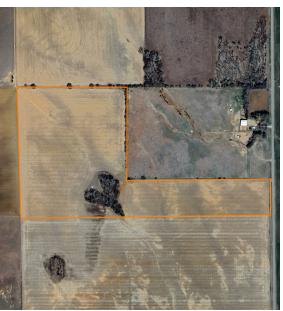

#### PRICE: **\$185,000** COUNTY: **RENO** STATE: **KANSAS** ACRES: **46**

### **PROPERTY FEATURES**

- 46 +/- acres
- Paved road access
- Electric on property
- Culvert access
- Huntable timber
- Class II soils

- Good topography for building
- Quick access to main highways
- 35 miles Wichita, KS
- 28 miles Hutchinson, KS
- 10 miles Kingman, KS