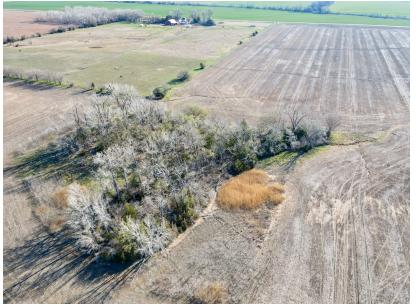

#### PRICE: **\$185,000** COUNTY: **RENO** STATE: **KANSAS** ACRES: **46**

### **PROPERTY FEATURES**

- 46 +/- acres
- Paved road access
- Electric on property
- Culvert access
- Huntable timber
- Class II soils

- Good topography for building
- Quick access to main highways
- 35 miles Wichita, KS
- 28 miles Hutchinson, KS
- 10 miles Kingman, KS