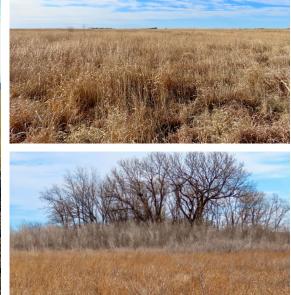

### **PROPERTY FEATURES**

- CRP income \$8,229
- Mineral income
- Mineral rights transfer
- Excellent pheasant and quail habitat
- NCCPI 52.9 soil score
- Class II and III soils

- Deer Unit 15
- Neighboring 135 +/- acres available
- 70 miles Wichita, KS
- 42 miles Hutchinson, KS
- 21 miles Pratt, KS