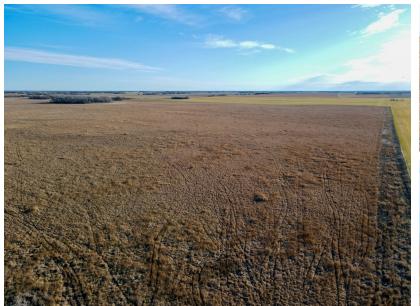

# TURON, KANSAS CRP GRASSLAND

### **PROPERTY FEATURES**

- CRP income \$8,229
- Mineral income
- Mineral rights transfer
- Excellent pheasant and quail habitat
- NCCPI 52.9 soil score
- Class II and III soils

- Deer Unit 15
- Neighboring 135 +/- acres available
- 70 miles Wichita, KS
- 42 miles Hutchinson, KS
- 21 miles Pratt, KS