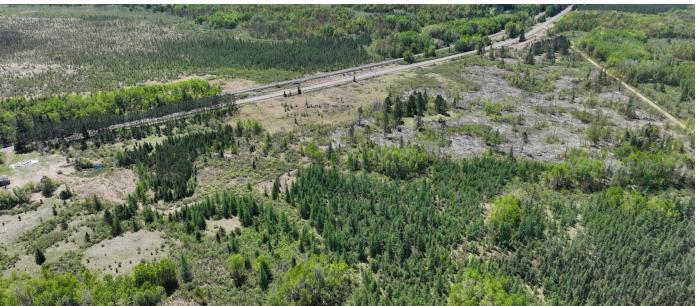

## HUNTING TRACT WITH POTENTIAL IN PINE COUNTY MINNESOTA

PRICE: \$129,000 COUNTY: PINE

STATE: MINNESOTA

ACRES: 52

## **PROPERTY FEATURES**

- 52 +/- acres
- Road frontage on 2 sides
- Established drive-off quiet road
- Great site for a cabin or home
- Great hunting

- Diverse habitat
- Low taxes
- 20 minutes from Sturgeon Lake, MN
- 25 minutes from Sandstone, MN
- East Central Schools