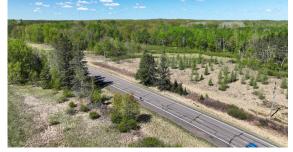

## **PROPERTY FEATURES**

- 52 +/- acres
- Road frontage on 2 sides
- Established drive-off quiet road
- Great site for a cabin or home
- Great hunting

- Diverse habitat
- Low taxes
- 20 minutes from Sturgeon Lake, MN
- 25 minutes from Sandstone, MN
- East Central Schools