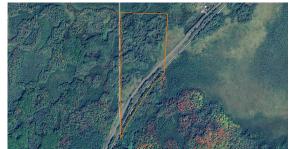

## **PROPERTY FEATURES**

- 52 +/- acres
- Road frontage on 2 sides
- Established drive-off quiet road
- Great site for a cabin or home
- Great hunting

- Diverse habitat
- Low taxes
- 20 minutes from Sturgeon Lake, MN
- 25 minutes from Sandstone, MN
- East Central Schools