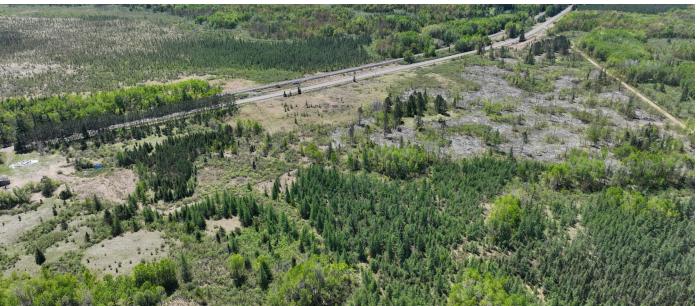

## HUNTING TRACT WITH POTENTIAL IN PINE COUNTY MINNESOTA

PRICE: \$137,000 COUNTY: PINE

STATE: MINNESOTA

ACRES: 52

## **PROPERTY FEATURES**

- 52 +/- acres
- Road frontage on 2 sides
- Established drive-off quiet road
- Great site for a cabin or home
- Great hunting

- Diverse habitat
- Low taxes
- 20 minutes from Sturgeon Lake, MN
- 25 minutes from Sandstone, MN
- East Central Schools