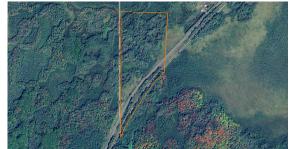

## **PROPERTY FEATURES**

- 52 +/- acres
- Road frontage on 2 sides
- Established drive-off quiet road
- Great site for a cabin or home
- Great hunting

- Diverse habitat
- Low taxes
- 20 minutes from Sturgeon Lake, MN
- 25 minutes from Sandstone, MN
- East Central Schools