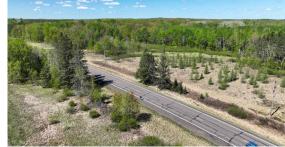

## **PROPERTY FEATURES**

- 52 +/- acres
- Road frontage on 2 sides
- Established drive-off quiet road
- Great site for a cabin or home
- Great hunting

- Diverse habitat
- Low taxes
- 20 minutes from Sturgeon Lake, MN
- 25 minutes from Sandstone, MN
- East Central Schools