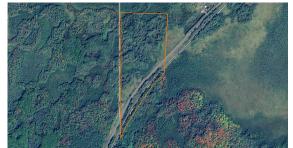

## **PROPERTY FEATURES**

- 52 +/- acres
- Road frontage on 2 sides
- Established drive-off quiet road
- Great site for a cabin or home
- Great hunting

- Diverse habitat
- Low taxes
- 20 minutes from Sturgeon Lake, MN
- 25 minutes from Sandstone, MN
- East Central Schools