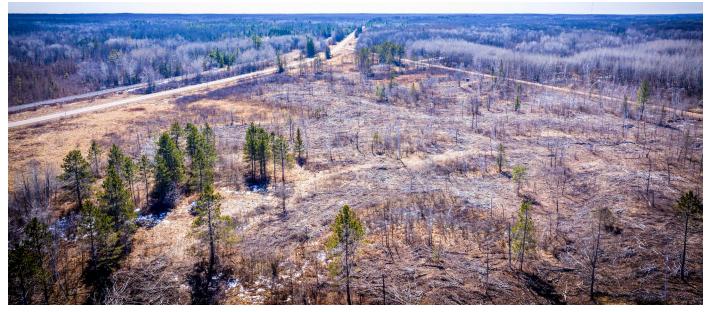

## HUNTING TRACT WITH POTENTIAL IN PINE COUNTY MINNESOTA

PRICE: \$149,000 COUNTY: PINE

STATE: MINNESOTA

ACRES: 52

## **PROPERTY FEATURES**

- 52 +/- acres
- Road frontage on 2 sides
- Established drive-off quiet road
- Great site for a cabin or home
- Great hunting

- Diverse habitat
- Low taxes
- 20 minutes from Sturgeon Lake, MN
- 25 minutes from Sandstone, MN
- East Central Schools