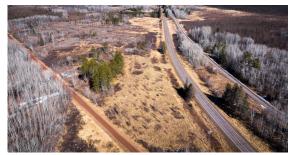

## **PROPERTY FEATURES**

- 52 +/- acres
- Road frontage on 2 sides
- Established drive-off quiet road
- Great site for a cabin or home
- Great hunting

- Diverse habitat
- Low taxes
- 20 minutes from Sturgeon Lake, MN
- 25 minutes from Sandstone, MN
- East Central Schools