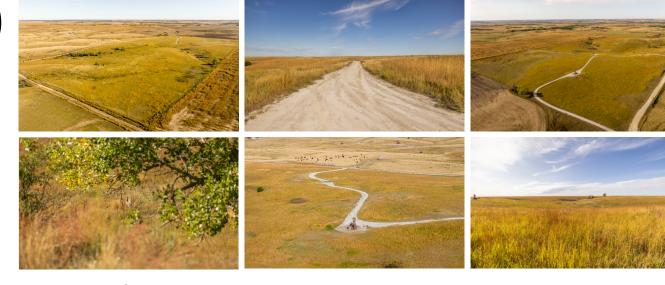

## **PROPERTY FEATURES**

- 80 +/- acres
- Excellent upland bird hunting
- 74.39 acres CRP
- \$3,460 annually through 9/30/2025
- 5 +/- acres of waterways, trees, and thickets
- Surface rights only
- 3 miles south of Logan, Kansas