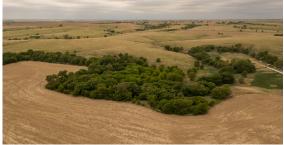

## IN PHILLIPS COUNTY

**GORGEOUS CREEK BOTTOM PROPERTY** 

**ACRES: 320** 

## **PROPERTY FEATURES**

- 1 mile of Cactus Creek
- Whitetail and mule deer
- Rio Grande turkeys
- Upland birds
- 161.77 +/- cultivated acres
- NCCPI average of 74.3
- Year-to-year cash rent on cropland paying \$6,400