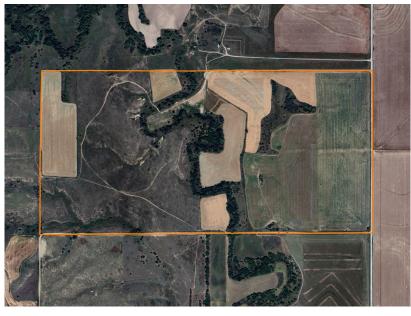

## IN PHILLIPS COUNTY

**GORGEOUS CREEK BOTTOM PROPERTY** 

**ACRES: 320** 

## **PROPERTY FEATURES**

- 1 mile of Cactus Creek
- Whitetail and mule deer
- Rio Grande turkeys
- Upland birds
- 161.77 +/- cultivated acres
- NCCPI average of 74.3
- Year-to-year cash rent on cropland paying \$6,400

- Water well with new pump
- Power on-site
- New driveway and pad
- Mineral rights included
- Home in town offered as well
- Contact the listing agent today to schedule your own personal viewing of this property