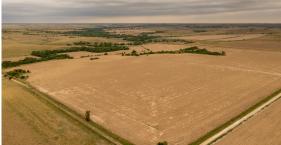

## IN PHILLIPS COUNTY

**GORGEOUS CREEK BOTTOM PROPERTY** 

**ACRES: 320** 

## **PROPERTY FEATURES**

- 1 mile of Cactus Creek
- Whitetail and mule deer
- Rio Grande turkeys
- Upland birds
- 161.77 +/- cultivated acres
- NCCPI average of 74.3
- Year-to-year cash rent on cropland paying \$6,400