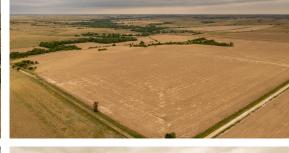

## **PROPERTY FEATURES**

- 1 mile of Cactus Creek
- Whitetail and mule deer
- Rio Grande turkeys
- Upland birds
- 161.77 +/- cultivated acres
- NCCPI average of 74.3
- Year-to-year cash rent on cropland paying \$6,400