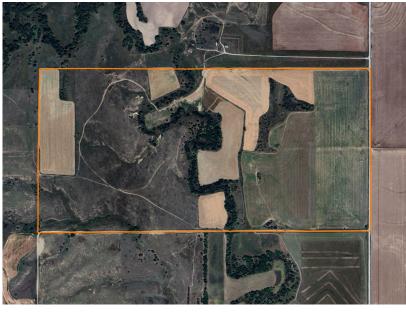

## **GORGEOUS CREEK BOTTOM PROPERTY** IN PHILLIPS COUNTY

## **PROPERTY FEATURES**

- 1 mile of Cactus Creek
- Whitetail and mule deer
- Rio Grande turkeys
- Upland birds
- 161.77 +/- cultivated acres
- NCCPI average of 74.3
- Year-to-year cash rent on cropland paying \$6,400