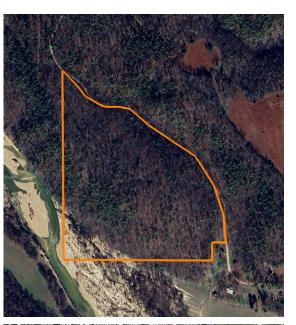

## 33 +/- ACRES OVERLOOKING BRYANT CREEK

PRICE: **\$108,000** COUNTY: **OZARK** STATE: **MISSOURI** ACRES: **33** 

## **PROPERTY FEATURES**

- 450' of Bryant Creek frontage
- Incredible views
- Great build sites
- County road frontage
- Located off dead-end road

- Low property taxes
- Mature timber
- 34 minutes from Gainesville, MO
- 40 minutes from West Plains, MO