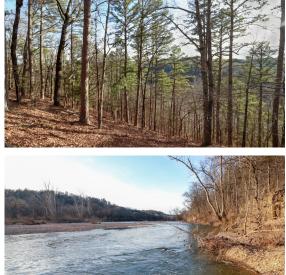

## **PROPERTY FEATURES**

- 450' of Bryant Creek frontage
- Incredible views
- Great build sites
- County road frontage
- Located off dead-end road

- Low property taxes
- Mature timber
- 34 minutes from Gainesville, MO
- 40 minutes from West Plains, MO