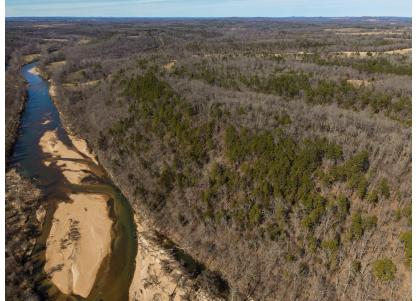

## 33 +/- ACRES OVERLOOKING BRYANT CREEK

PRICE: **\$108,000** COUNTY: **OZARK** STATE: **MISSOURI** ACRES: **33** 

## **PROPERTY FEATURES**

- 450' of Bryant Creek frontage
- Incredible views
- Great build sites
- County road frontage
- Located off dead-end road

- Low property taxes
- Mature timber
- 34 minutes from Gainesville, MO
- 40 minutes from West Plains, MO