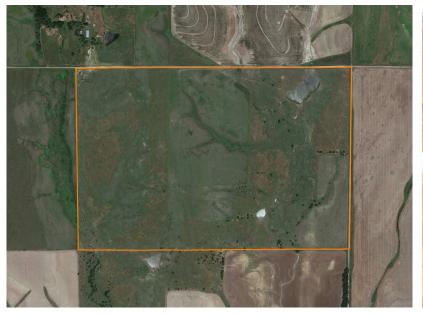

### **PROPERTY FEATURES**

- 236 +/- acres in Osborne County, Kansas
- 35.92 +/- acres of expired CRP rented for \$1,544.56 annually for 2025
- 200.56 +/- acres of fenced grassland rented for \$3,853 for 2025
- 10 miles north of Luray, Kansas
- 17 miles north of Wilson Lake
- Ponds
- Mineral rights included
- Rural water