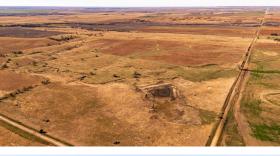

### **PROPERTY FEATURES**

- 236 +/- acres in Osborne County, Kansas
- 35.92 +/- acres of expired CRP rented for \$1,544.56 annually for 2025
- 200.56 +/- acres of fenced grassland rented for \$3,853 for 2025
- 10 miles north of Luray, Kansas
- 17 miles north of Wilson Lake
- Ponds
- Mineral rights included
- Rural water