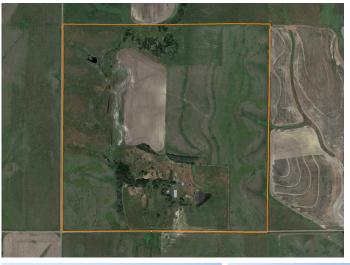

## OSBORNE COUNTY FARMSTEAD WITH ABUNDANT WILDLIFE

## PROPERTY FEATURES

- 30.42 +/- acres cropland paying \$1,370 for 2025
- 67.07 acres in CRP paying \$2,770 annually through 9-30-2030
- 59.71 acres of fenced grassland rented for \$1,070
- Mineral rights included
- Mature timber
- Rural water
- Metal building
- Whitetail deer, turkey, and upland bird hunting

PRICE: **\$320,000** 

COUNTY: OSBORNE

STATE: KANSAS

ACRES: **157** 

For more information, contact:

**COLE SCHUMACHER, Land Agent** 

**785.624.2191** | CSchumacher@MidwestLandGroup.com

MidwestLandGroup.com Buyers, SELLERS, AND LAND - CONNECTED