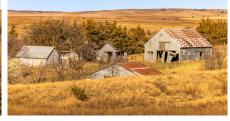

## OSBORNE COUNTY FARMSTEAD WITH ABUNDANT WILDLIFE

## PROPERTY FEATURES

- 30.42 +/- acres cropland paying \$1,370 for 2025
- 67.07 acres in CRP paying \$2,770 annually through 9-30-2030
- 59.71 acres of fenced grassland rented for \$1,070
- Mineral rights included
- Mature timber
- Rural water
- Metal building
- Whitetail deer, turkey, and upland bird hunting