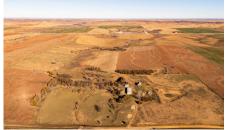

## OSBORNE COUNTY FARMSTEAD WITH ABUNDANT WILDLIFE

## PROPERTY FEATURES

- 30.42 +/- acres cropland paying \$1,370 for 2025
- 67.07 acres in CRP paying \$2,770 annually through 9-30-2030
- 59.71 acres of fenced grassland rented for \$1,070
- Mineral rights included
- Mature timber
- Rural water
- Metal building
- Whitetail deer, turkey, and upland bird hunting