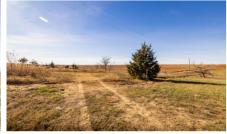

## PROPERTY FEATURES

- 30.42 +/- acres cropland paying \$1,370 for 2025
- 67.07 acres in CRP paying \$2,770 annually through 9-30-2030
- 59.71 acres of fenced grassland rented for \$1,070
- Mineral rights included
- Mature timber
- Rural water
- Metal building
- Whitetail deer, turkey, and upland bird hunting