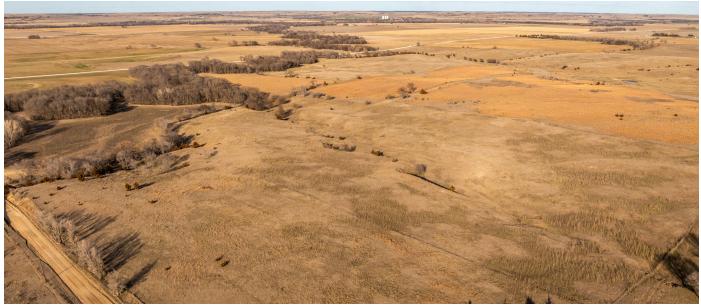

## NORTHERN OSBORNE COUNTY GRASS AND EXPIRED CRP

PRICE: \$186,000

STATE: KANSAS

COUNTY: **OSBORNE** 

ACRES: **120** 

- 120 +/- acres in northern Osborne, Kansas
- 30 +/- acres expired CRP
- 90 +/- acres of pasture
- Mineral rights included

- Selling subject to 2025 tenant's rights
- Ponds and water wells
- Good hunting potential
- Rolling topography

For more information, contact: