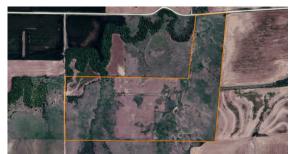

## NORTHERN OSBORNE COUNTY GRASS AND EXPIRED CRP

PRICE: \$186,000

STATE: KANSAS

COUNTY: **OSBORNE** 

ACRES: **120** 

- 120 +/- acres in northern Osborne, Kansas
- 30 +/- acres expired CRP
- 90 +/- acres of pasture
- Mineral rights included

- Selling subject to 2025 tenant's rights
- Ponds and water wells
- Good hunting potential
- Rolling topography

For more information, contact: