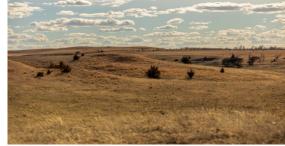

## NORTHERN OSBORNE COUNTY GRASS AND EXPIRED CRP

PRICE: \$186,000

STATE: KANSAS

COUNTY: **OSBORNE** 

ACRES: **120** 

- 120 +/- acres in northern Osborne, Kansas
- 30 +/- acres expired CRP
- 90 +/- acres of pasture
- Mineral rights included

- Selling subject to 2025 tenant's rights
- Ponds and water wells
- Good hunting potential
- Rolling topography

For more information, contact: